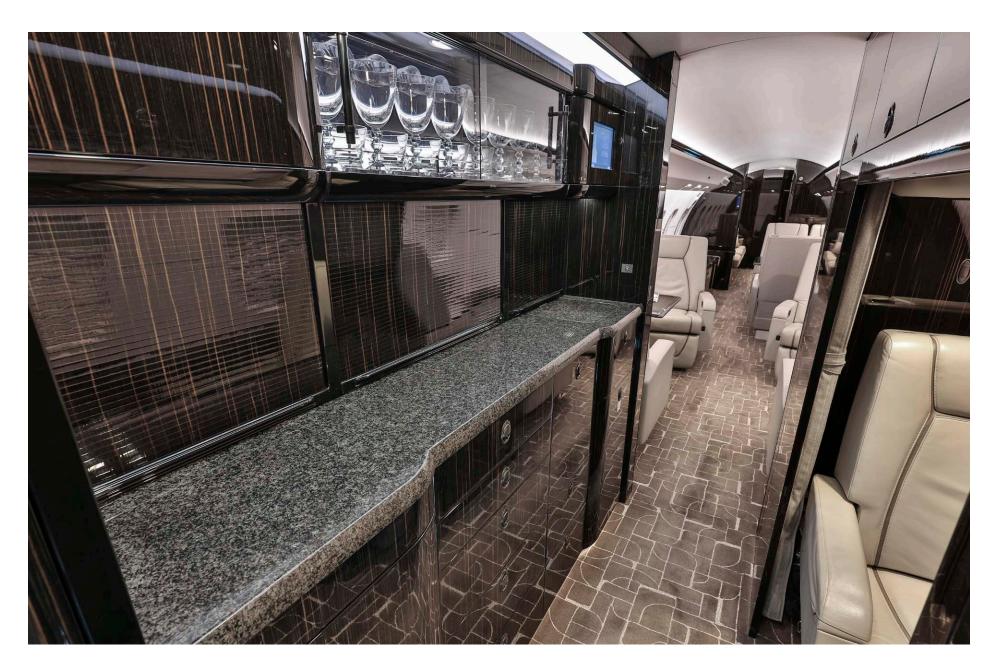

# Interior

| NUMBER OF PASSENGERS        | Thirteen (13)                                                                                               |
|-----------------------------|-------------------------------------------------------------------------------------------------------------|
| GALLEY LOCATION             | Forward                                                                                                     |
| FORWARD CABIN CONFIGURATION | Four (4) Place Executive Club                                                                               |
| MID CABIN CONFIGURATION     | Four (4) Conference Group Opposite<br>Credenza                                                              |
| AFT CABIN CONFIGURATION     | Two (2) Place Club Opposite Three (3) Place<br>Divan (When removeable mid/aft cabin<br>bulkhead is removed) |
| LAVATORY LOCATIONS          | Forward Crew and Aft Executive                                                                              |
| CREW REST                   | Forward                                                                                                     |
| JUMP SEAT                   | Yes                                                                                                         |
| LAST REFURBISHED DATE       | Original                                                                                                    |