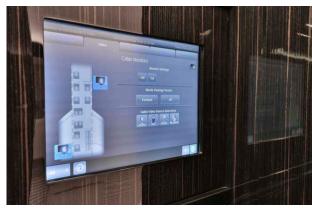

# Connectivity & Entertainment

| DISPLAY MONITORS        | Forward and Aft Cabin Bulkhead |
|-------------------------|--------------------------------|
| CABIN MANAGEMENT SYSTEM | Collins CES                    |
| INTERNET                | Starlink (Underway)            |