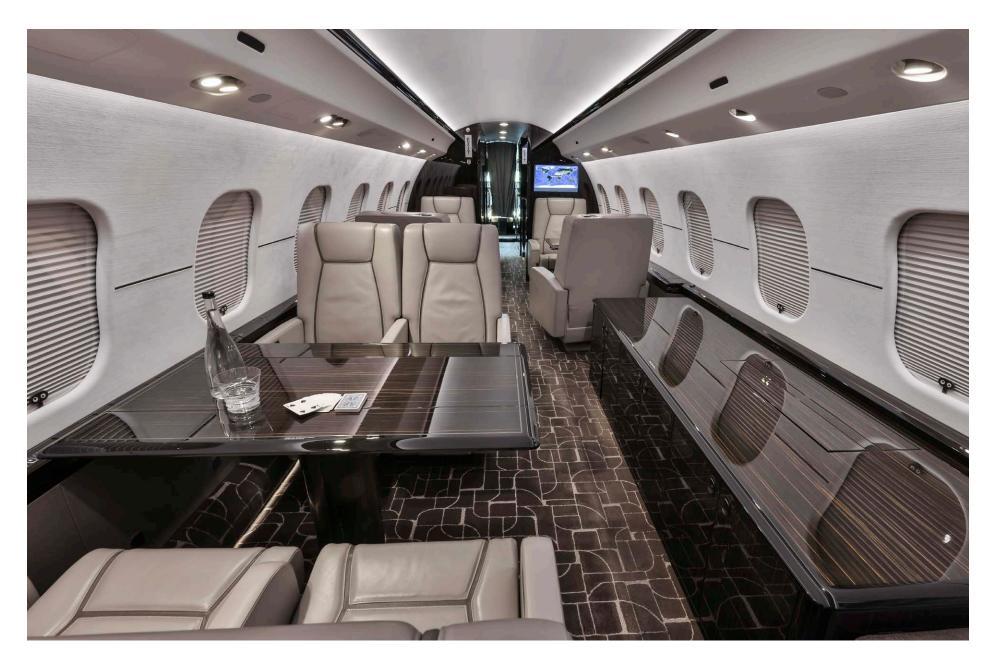

# Interior

| NUMBER OF PASSENGERS        | Thirteen (13)                                                                                               |
|-----------------------------|-------------------------------------------------------------------------------------------------------------|
| GALLEY LOCATION             | Forward                                                                                                     |
| FORWARD CABIN CONFIGURATION | Four (4) Place Executive Club                                                                               |
| MID CABIN CONFIGURATION     | Four (4) Conference Group Opposite<br>Credenza                                                              |
| AFT CABIN CONFIGURATION     | Two (2) Place Club Opposite Three (3) Place<br>Divan (When removeable mid/aft cabin<br>bulkhead is removed) |
| LAVATORY LOCATIONS          | Forward Crew and Aft Executive                                                                              |
| CREW REST                   | Forward                                                                                                     |
| JUMP SEAT                   | Yes                                                                                                         |
| LAST REFURBISHED DATE       | Original                                                                                                    |