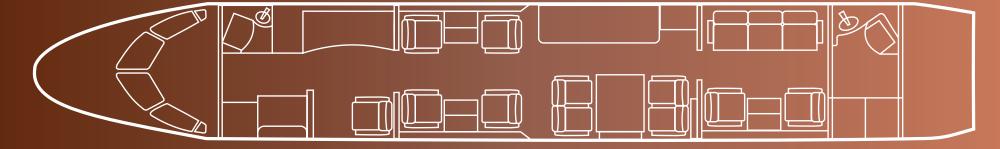

# Interior

| NUMBER OF PASSENGERS        | Thirteen (13)                                                                                               |
|-----------------------------|-------------------------------------------------------------------------------------------------------------|
| GALLEY LOCATION             | Forward                                                                                                     |
| FORWARD CABIN CONFIGURATION | Four (4) Place Executive Club                                                                               |
| MID CABIN CONFIGURATION     | Four (4) Conference Group Opposite<br>Credenza                                                              |
| AFT CABIN CONFIGURATION     | Two (2) Place Club Opposite Three (3) Place<br>Divan (When removeable mid/aft cabin<br>bulkhead is removed) |
| LAVATORY LOCATIONS          | Forward Crew and Aft Executive                                                                              |
| CREW REST                   | Forward                                                                                                     |
| JUMP SEAT                   | Yes                                                                                                         |
| LAST REFURBISHED DATE       | Original                                                                                                    |

# Floorplan