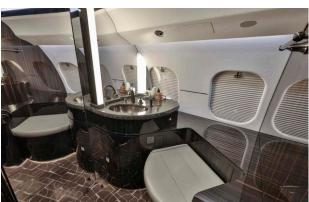

# Interior

| NUMBER OF PASSENGERS        | Thirteen (13)                                                                                               |
|-----------------------------|-------------------------------------------------------------------------------------------------------------|
| GALLEY LOCATION             | Forward                                                                                                     |
| FORWARD CABIN CONFIGURATION | Four (4) Place Executive Club                                                                               |
| MID CABIN CONFIGURATION     | Four (4) Conference Group Opposite<br>Credenza                                                              |
| AFT CABIN CONFIGURATION     | Two (2) Place Club Opposite Three (3) Place<br>Divan (When removeable mid/aft cabin<br>bulkhead is removed) |
| LAVATORY LOCATIONS          | Forward Crew and Aft Executive                                                                              |
| CREW REST                   | Forward                                                                                                     |
| JUMP SEAT                   | Yes                                                                                                         |
| LAST REFURBISHED DATE       | Original                                                                                                    |