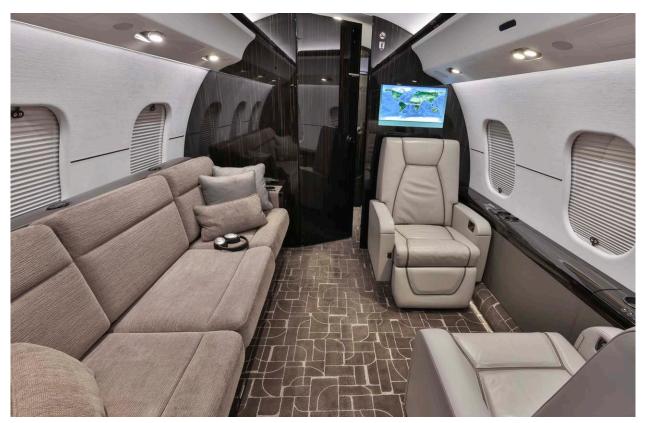

# Interior

| NUMBER OF PASSENGERS        | Thirteen (13)                                                                                               |
|-----------------------------|-------------------------------------------------------------------------------------------------------------|
| GALLEY LOCATION             | Forward                                                                                                     |
| FORWARD CABIN CONFIGURATION | Four (4) Place Executive Club                                                                               |
| MID CABIN CONFIGURATION     | Four (4) Conference Group Opposite<br>Credenza                                                              |
| AFT CABIN CONFIGURATION     | Two (2) Place Club Opposite Three (3) Place<br>Divan (When removeable mid/aft cabin<br>bulkhead is removed) |
| LAVATORY LOCATIONS          | Forward Crew and Aft Executive                                                                              |
| CREW REST                   | Forward                                                                                                     |
| JUMP SEAT                   | Yes                                                                                                         |
| LAST REFURBISHED DATE       | Original                                                                                                    |

# Connectivity & Entertainment

| DISPLAY MONITORS        | Forward and Aft Cabin Bulkhead |
|-------------------------|--------------------------------|
| CABIN MANAGEMENT SYSTEM | Collins CES                    |
| INTERNET                | Starlink (Underway)            |