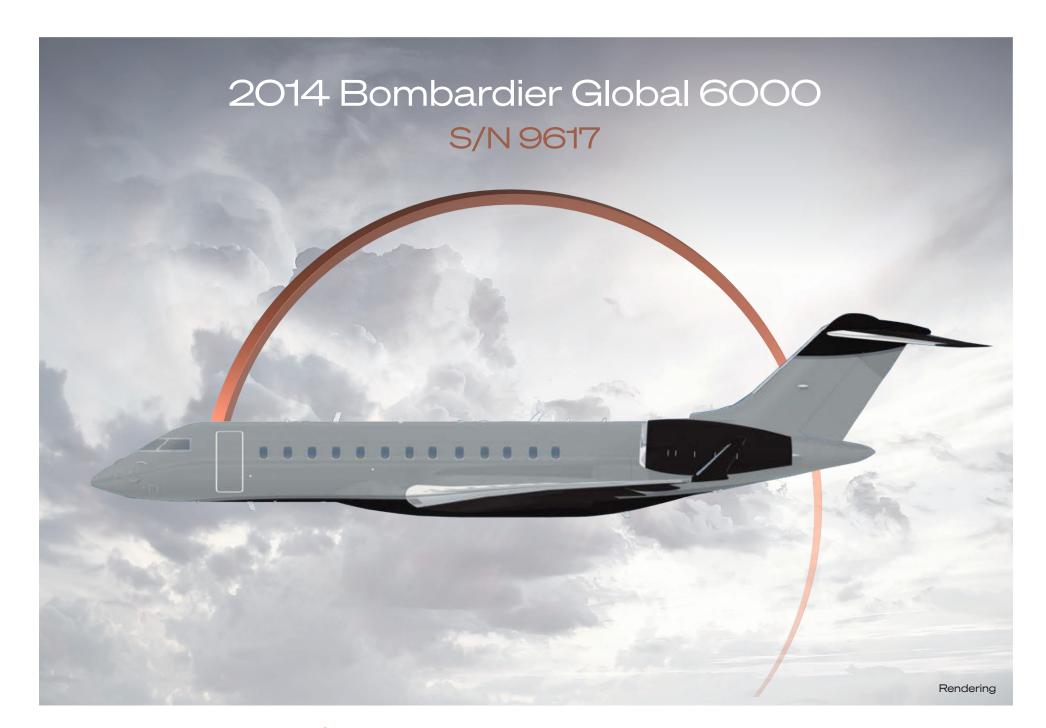

# Exterior

| BASE PAINT COLOR  | Gloss Silver                   |
|-------------------|--------------------------------|
| ADDITIONAL COLORS | Gloss Grey, Chevy White, Sable |
| LAST PAINTED DATE | New Paint (Underway)           |