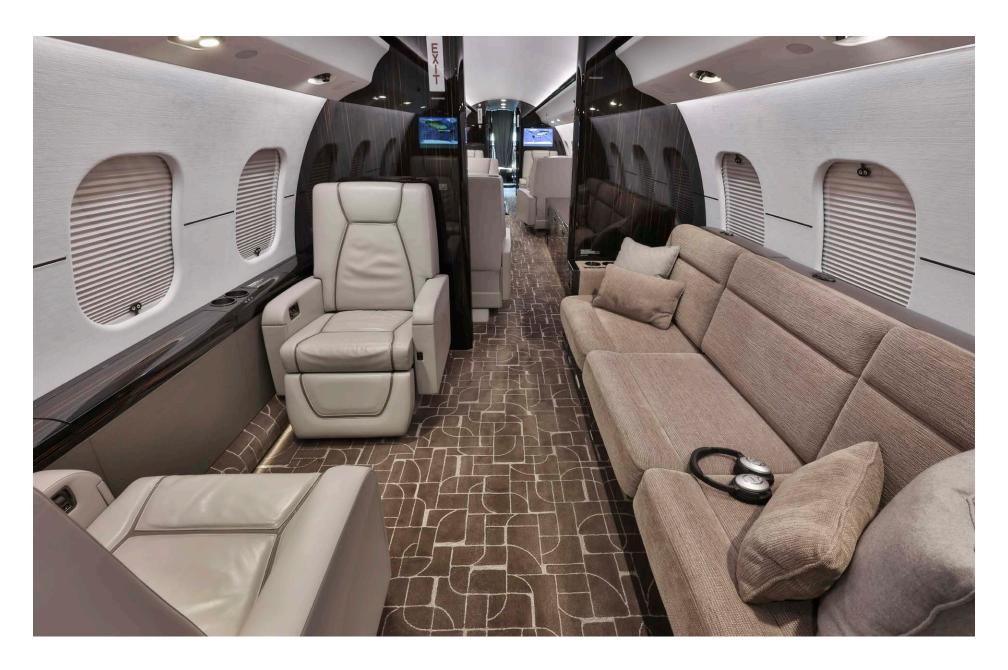

# Interior

| NUMBER OF PASSENGERS        | Thirteen (13)                                                                                               |
|-----------------------------|-------------------------------------------------------------------------------------------------------------|
| GALLEY LOCATION             | Forward                                                                                                     |
| FORWARD CABIN CONFIGURATION | Four (4) Place Executive Club                                                                               |
| MID CABIN CONFIGURATION     | Four (4) Conference Group Opposite<br>Credenza                                                              |
| AFT CABIN CONFIGURATION     | Two (2) Place Club Opposite Three (3) Place<br>Divan (When removeable mid/aft cabin<br>bulkhead is removed) |
| LAVATORY LOCATIONS          | Forward Crew and Aft Executive                                                                              |
| CREW REST                   | Forward                                                                                                     |
| JUMP SEAT                   | Yes                                                                                                         |
| LAST REFURBISHED DATE       | Original                                                                                                    |