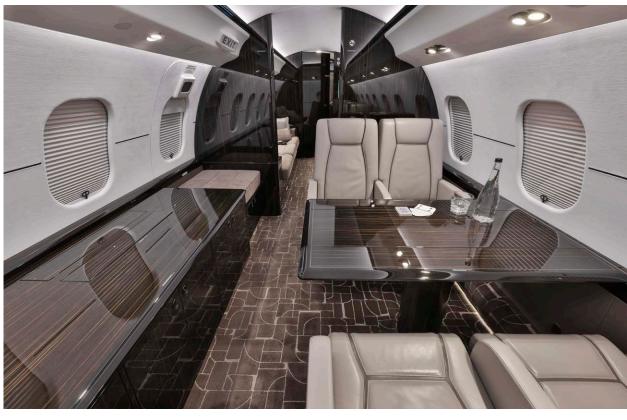

# Interior

| NUMBER OF PASSENGERS        | Thirteen (13)                                                                                               |
|-----------------------------|-------------------------------------------------------------------------------------------------------------|
| GALLEY LOCATION             | Forward                                                                                                     |
| FORWARD CABIN CONFIGURATION | Four (4) Place Executive Club                                                                               |
| MID CABIN CONFIGURATION     | Four (4) Conference Group Opposite<br>Credenza                                                              |
| AFT CABIN CONFIGURATION     | Two (2) Place Club Opposite Three (3) Place<br>Divan (When removeable mid/aft cabin<br>bulkhead is removed) |
| LAVATORY LOCATIONS          | Forward Crew and Aft Executive                                                                              |
| CREW REST                   | Forward                                                                                                     |
| JUMP SEAT                   | Yes                                                                                                         |
| LAST REFURBISHED DATE       | Original                                                                                                    |