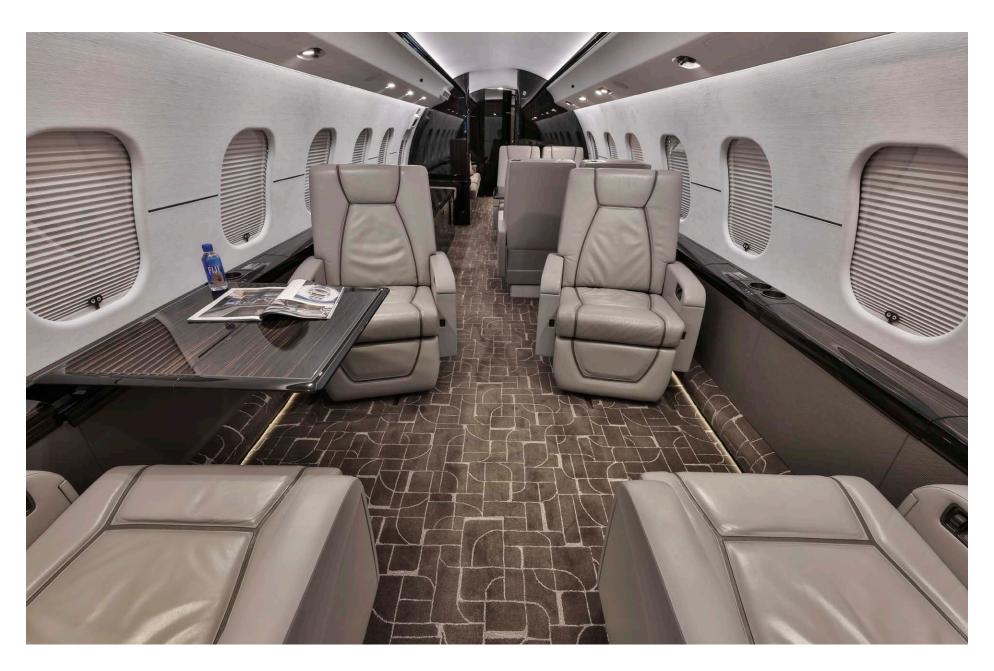

# Interior

| NUMBER OF PASSENGERS        | Thirteen (13)                                                                                               |
|-----------------------------|-------------------------------------------------------------------------------------------------------------|
| GALLEY LOCATION             | Forward                                                                                                     |
| FORWARD CABIN CONFIGURATION | Four (4) Place Executive Club                                                                               |
| MID CABIN CONFIGURATION     | Four (4) Conference Group Opposite<br>Credenza                                                              |
| AFT CABIN CONFIGURATION     | Two (2) Place Club Opposite Three (3) Place<br>Divan (When removeable mid/aft cabin<br>bulkhead is removed) |
| LAVATORY LOCATIONS          | Forward Crew and Aft Executive                                                                              |
| CREW REST                   | Forward                                                                                                     |
| JUMP SEAT                   | Yes                                                                                                         |
| LAST REFURBISHED DATE       | Original                                                                                                    |