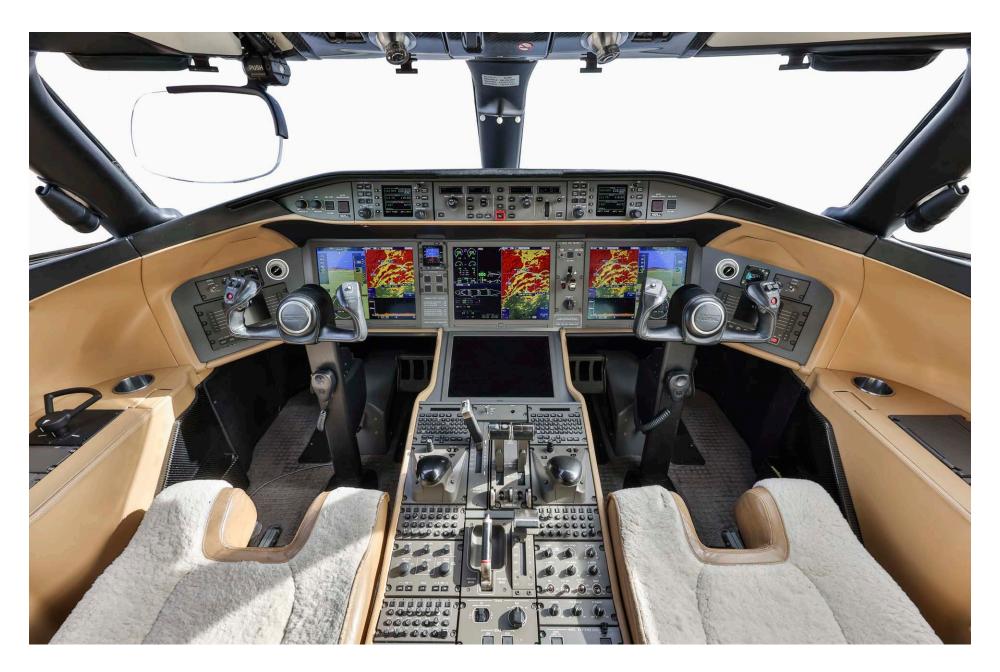

# **Avionics**

The Bombardier Global 6000 is equipped with an integrated, Collins Pro Line Fusion avionics suite.