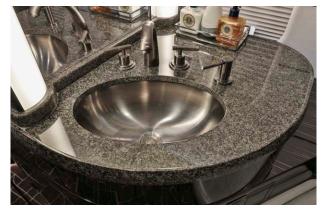

# Interior

| NUMBER OF PASSENGERS        | Thirteen (13)                                                                                               |
|-----------------------------|-------------------------------------------------------------------------------------------------------------|
| GALLEY LOCATION             | Forward                                                                                                     |
| FORWARD CABIN CONFIGURATION | Four (4) Place Executive Club                                                                               |
| MID CABIN CONFIGURATION     | Four (4) Conference Group Opposite<br>Credenza                                                              |
| AFT CABIN CONFIGURATION     | Two (2) Place Club Opposite Three (3) Place<br>Divan (When removeable mid/aft cabin<br>bulkhead is removed) |
| LAVATORY LOCATIONS          | Forward Crew and Aft Executive                                                                              |
| CREW REST                   | Forward                                                                                                     |
| JUMP SEAT                   | Yes                                                                                                         |
| LAST REFURBISHED DATE       | Original                                                                                                    |