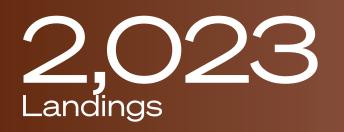

## Airframe

| TOTAL TIME SINCE NEW     | 2,494 Hours    |
|--------------------------|----------------|
| TOTAL LANDINGS SINCE NEW | 2,023 Landings |
| ENTRY INTO SERVICE DATE  | June 2014      |

| Engines                | Left                | Right        |
|------------------------|---------------------|--------------|
| DESCRIPTION            | Williams FJ44-1AP-: | 21           |
| SERIAL NUMBERS         | 290107              | 290106       |
| TOTAL HOURS SINCE NEW  | 2,231 Hours         | 2,494 Hours  |
| TOTAL CYCLES SINCE NEW | 1,821 Cycles        | 2,023 Cycles |
| PROGRAM COVERAGE       | TAP Advantage Blu   | e            |