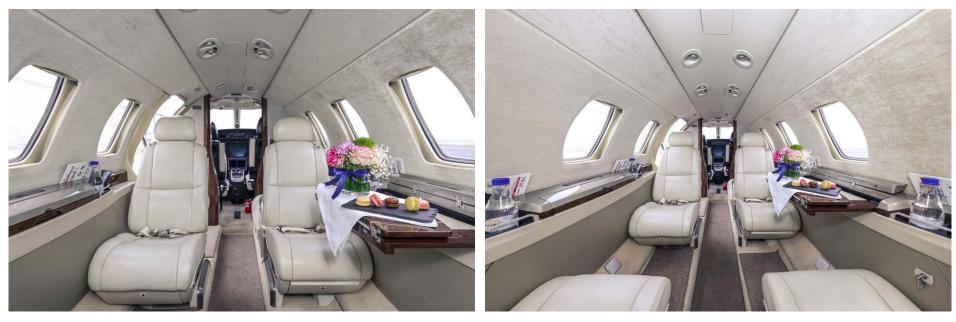

#### Interior

| NUMBER OF PASSENGERS    | Five (5) + One (1)       |
|-------------------------|--------------------------|
| GALLEY LOCATION         | Fwd                      |
| FWD CABIN CONFIGURATION | One (1) Side Facing Seat |
| AFT CABIN CONFIGURATION | Four (4) Place Club      |
| LAVATORY LOCATION(S)    | Aft (Belted Lav)         |
| LAST REFURBISHED DATE   | 2024                     |

#### Floorplan