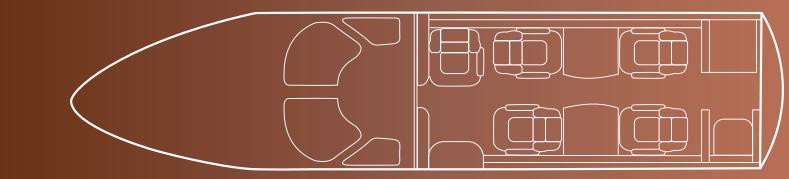

#### Interior

| NUMBER OF PASSENGERS    | Five (5) + One (1)       |
|-------------------------|--------------------------|
| GALLEY LOCATION         | Fwd                      |
| FWD CABIN CONFIGURATION | One (1) Side Facing Seat |
| AFT CABIN CONFIGURATION | Four (4) Place Club      |
| LAVATORY LOCATION(S)    | Aft (Belted Lav)         |
| LAST REFURBISHED DATE   | 2024                     |

#### Floorplan