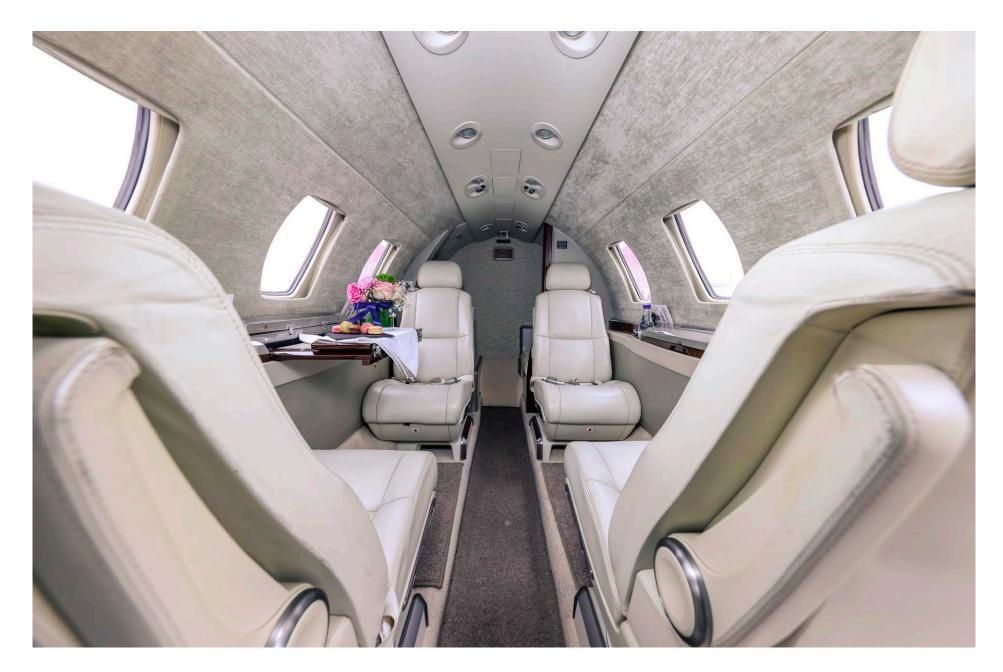

#### Interior

| NUMBER OF PASSENGERS    | Five (5) + One (1)       |
|-------------------------|--------------------------|
| GALLEY LOCATION         | Fwd                      |
| FWD CABIN CONFIGURATION | One (1) Side Facing Seat |
| AFT CABIN CONFIGURATION | Four (4) Place Club      |
| LAVATORY LOCATION(S)    | Aft (Belted Lav)         |
| LAST REFURBISHED DATE   | 2024                     |