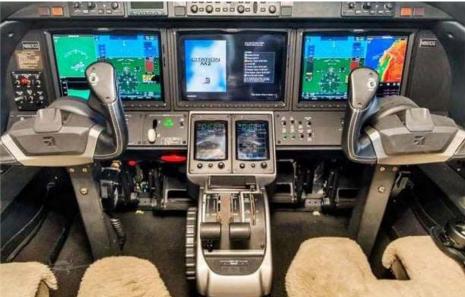

#### Notable features

Synthetic Vision System
Cockpit Voice Recorder
TCAS II
ADS-B Out

## Avionics

The Citation M2 525 is equipped with an integrated Garmin G3000 avionics suite.

info@jetcraft.com | +1 919 941 8400 | jetcraft.com