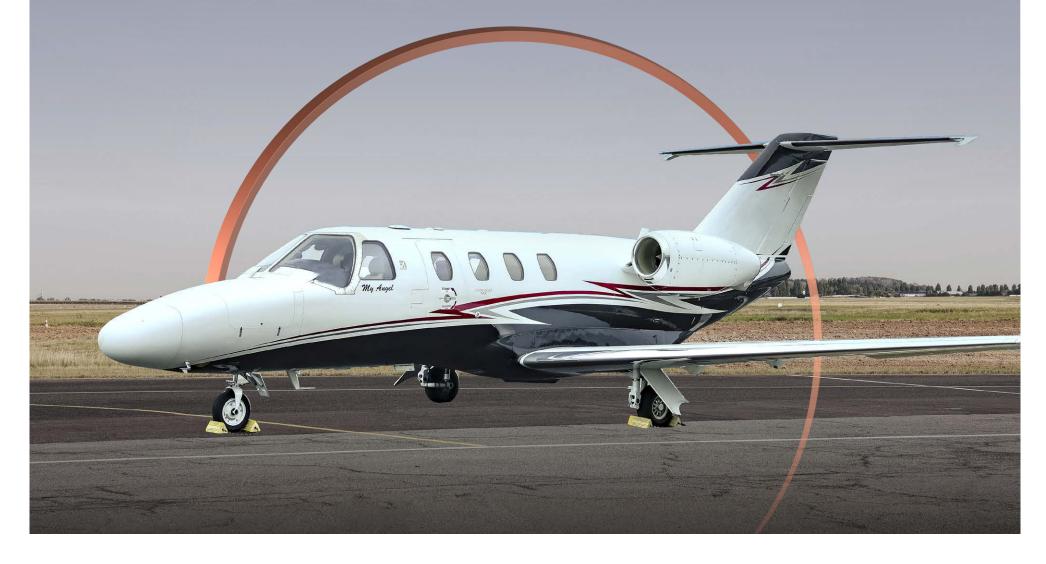

## 2014 Cessna Citation M2 S/N 525-0851

FOR YOUR WORLD

2014 Cessna Citation M2 S/N 525-0851

| Exte | rior |
|------|------|
|      |      |

| BASE PAINT COLOR  | White              |
|-------------------|--------------------|
| STRIPE COLORS     | Blue, Silver & Red |
| LAST PAINTED DATE | 2015               |