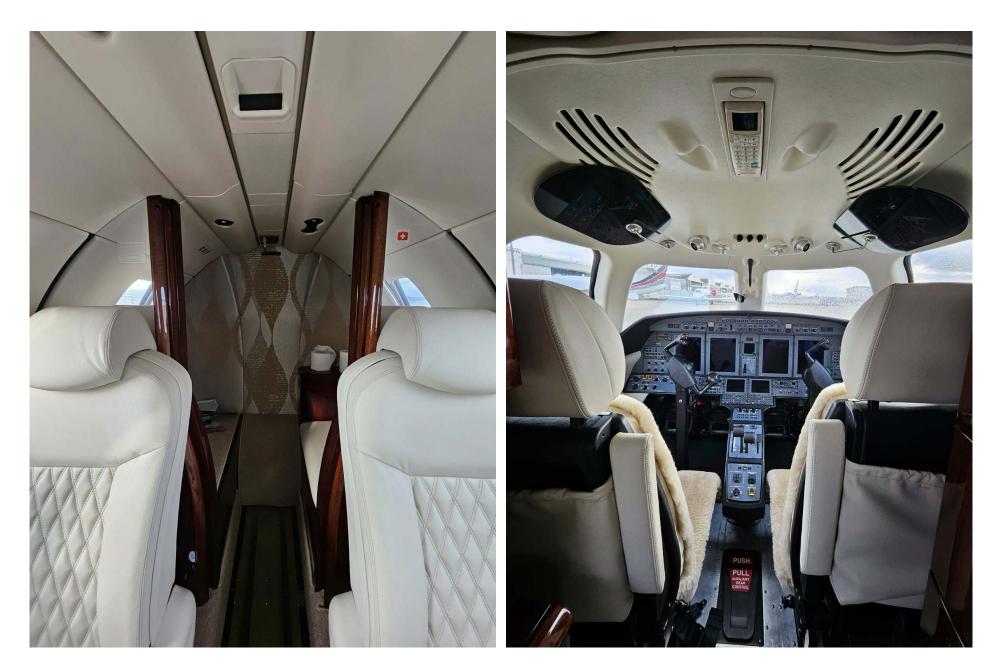

### Interior

| NUMBER OF PASSENGERS           | Eight (8) + One (1)          |
|--------------------------------|------------------------------|
| FORWARD CABIN<br>CONFIGURATION | Double (2) Place Divan       |
| MID CABIN CONFIGURATION        | Four (4) Place Club Seats    |
| AFT CABIN CONFIGURATION        | Two (2) Forward Facing Seats |
| LAVATORY LOCATION(S)           | Aft (Belted Lav)             |
| LAST REFURBISHED DATE          | 2024                         |

### Exterior

| BASE PAINT COLOR(S) | Overall Snow White                                                                    |
|---------------------|---------------------------------------------------------------------------------------|
| STRIPE COLOR(S)     | Starlight Silver Metallic, Cumulus Gray Metallic<br>and Medium Concorde Pearl Stripes |
| LAST PAINTED DATE   | 2024                                                                                  |