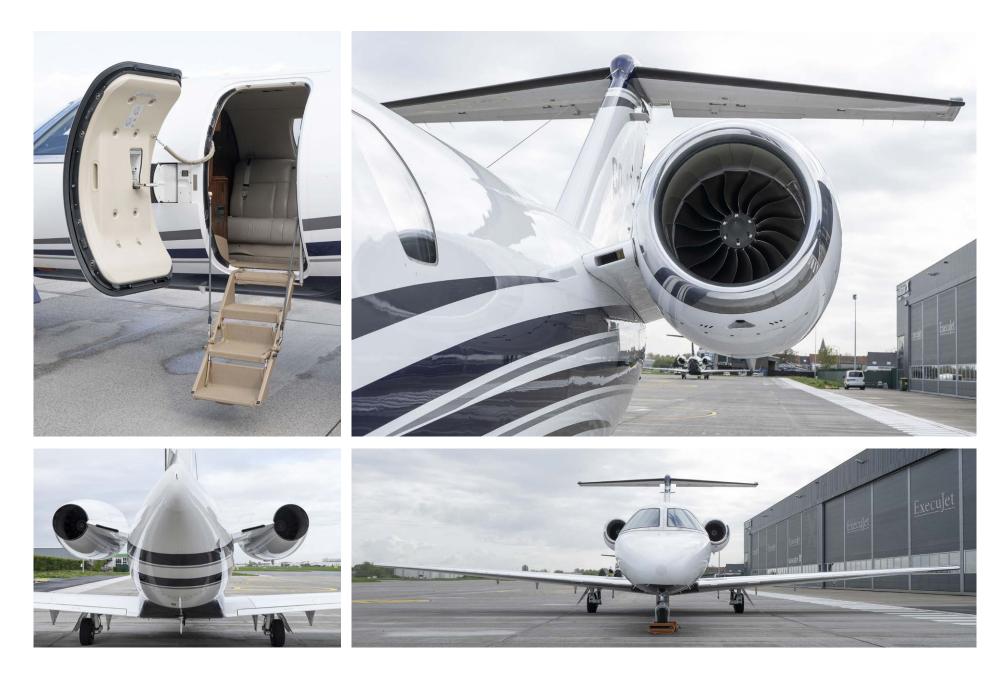

### Exterior

| BASE PAINT COLOR(S) | Overall Snow White                                                                    |
|---------------------|---------------------------------------------------------------------------------------|
| STRIPE COLOR(S)     | Starlight Silver Metallic, Cumulus Gray Metallic<br>and Medium Concorde Pearl Stripes |
| LAST PAINTED DATE   | 2024                                                                                  |