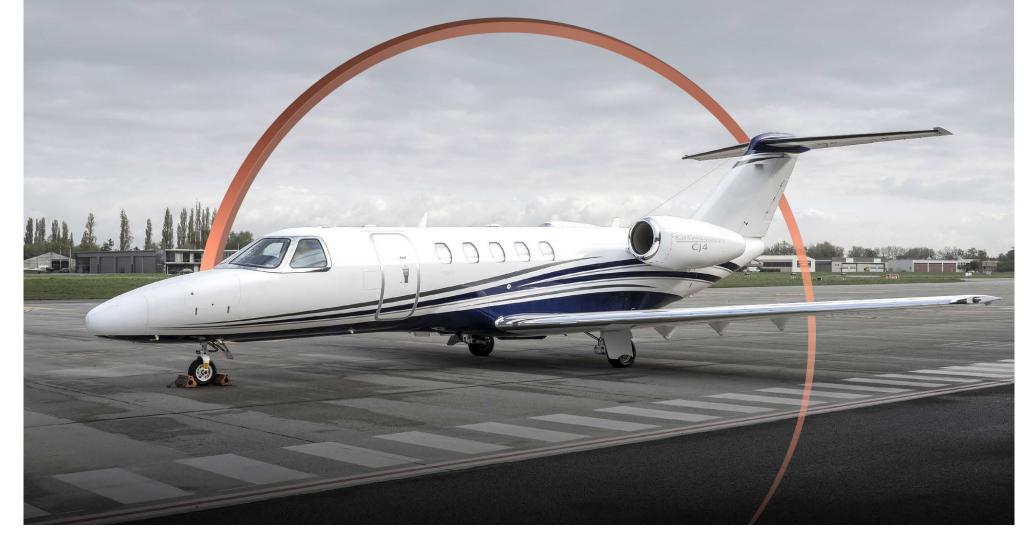

FOR YOUR WORLD

**3,050** Hours

### Highlights

- Engines Enrolled on TAP Advantage
  Blue
- Airframe Enrolled on ProParts
- FDR
- New Paint & Interior
- 9 Passenger Configuration
- Always Hangared

### Airframe

| TOTAL TIME SINCE NEW     | 3,050 Hours (as of February,2025) |
|--------------------------|-----------------------------------|
| TOTAL LANDINGS SINCE NEW | 2,413 Landings                    |
| PROGRAM COVERAGE         | ProParts                          |
| MAINTENANCE TRACKING     | CESCOM                            |
| CERTIFICATION            | Currently Operated - EASA         |