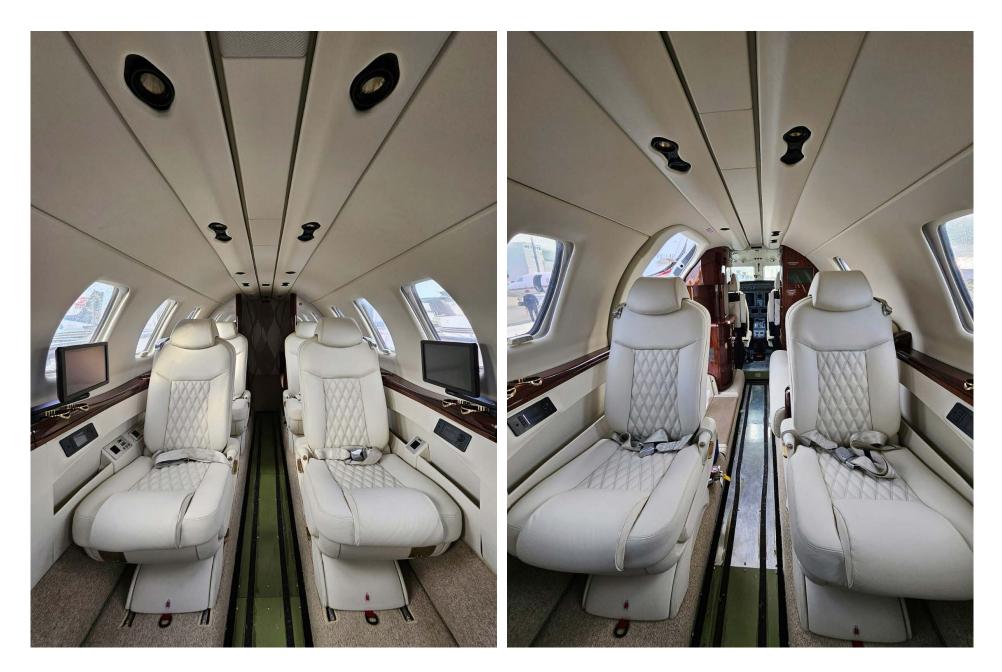

### Interior

| NUMBER OF PASSENGERS           | Eight (8) + One (1)          |
|--------------------------------|------------------------------|
| FORWARD CABIN<br>CONFIGURATION | Double (2) Place Divan       |
| MID CABIN CONFIGURATION        | Four (4) Place Club Seats    |
| AFT CABIN CONFIGURATION        | Two (2) Forward Facing Seats |
| LAVATORY LOCATION(S)           | Aft (Belted Lav)             |
| LAST REFURBISHED DATE          | 2024                         |

### Exterior

| BASE PAINT COLOR(S) | Overall Snow White                                                                    |
|---------------------|---------------------------------------------------------------------------------------|
| STRIPE COLOR(S)     | Starlight Silver Metallic, Cumulus Gray Metallic<br>and Medium Concorde Pearl Stripes |
| LAST PAINTED DATE   | 2024                                                                                  |