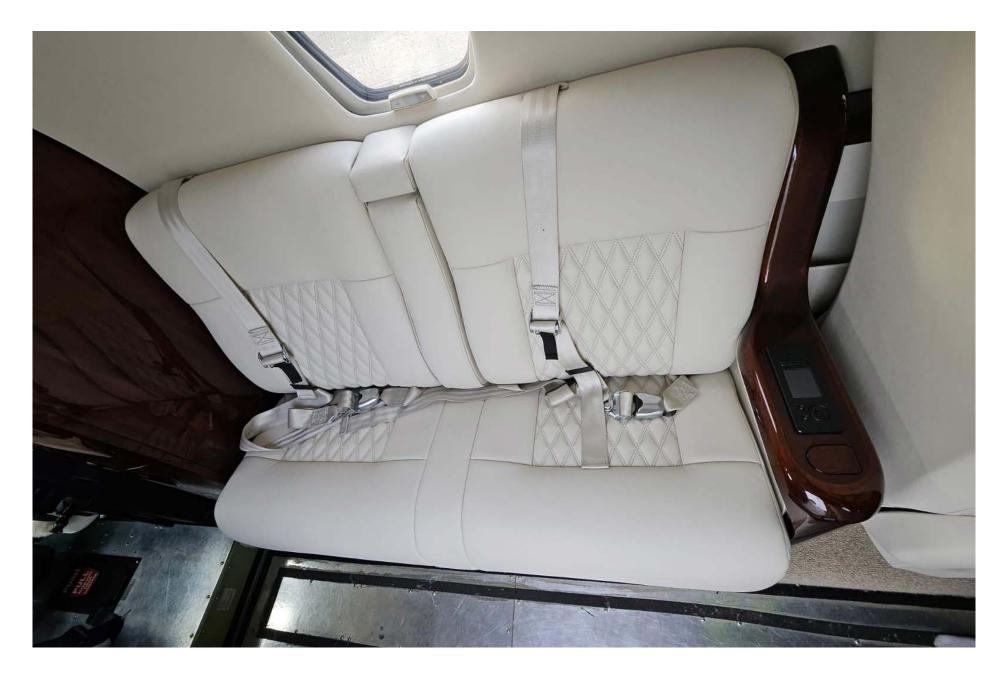

### Interior

| NUMBER OF PASSENGERS           | Eight (8) + One (1)          |
|--------------------------------|------------------------------|
| FORWARD CABIN<br>CONFIGURATION | Double (2) Place Divan       |
| MID CABIN CONFIGURATION        | Four (4) Place Club Seats    |
| AFT CABIN CONFIGURATION        | Two (2) Forward Facing Seats |
| LAVATORY LOCATION(S)           | Aft (Belted Lav)             |
| LAST REFURBISHED DATE          | 2024                         |