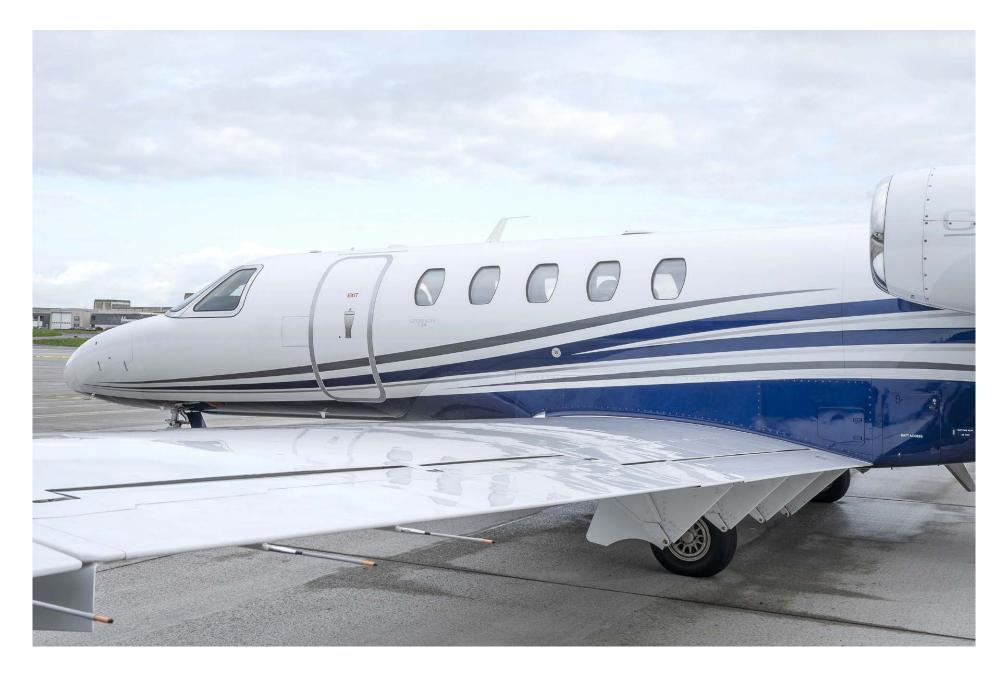

### Exterior

| BASE PAINT COLOR(S) | Overall Snow White                                                                    |
|---------------------|---------------------------------------------------------------------------------------|
| STRIPE COLOR(S)     | Starlight Silver Metallic, Cumulus Gray Metallic<br>and Medium Concorde Pearl Stripes |
| LAST PAINTED DATE   | 2024                                                                                  |