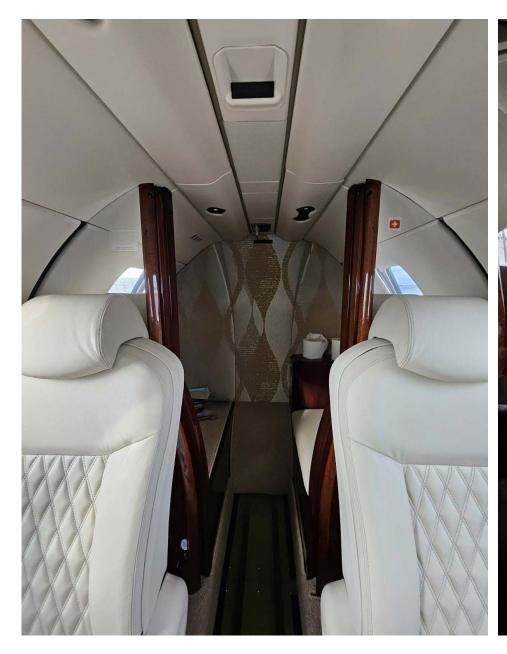

## Interior

| NUMBER OF PASSENGERS           | Eight (8) + One (1)          |
|--------------------------------|------------------------------|
| FORWARD CABIN<br>CONFIGURATION | Double (2) Place Divan       |
| MID CABIN CONFIGURATION        | Four (4) Place Club Seats    |
| AFT CABIN CONFIGURATION        | Two (2) Forward Facing Seats |
| LAVATORY LOCATION(S)           | Aft (Belted Lav)             |
| LAST REFURBISHED DATE          | 2024                         |