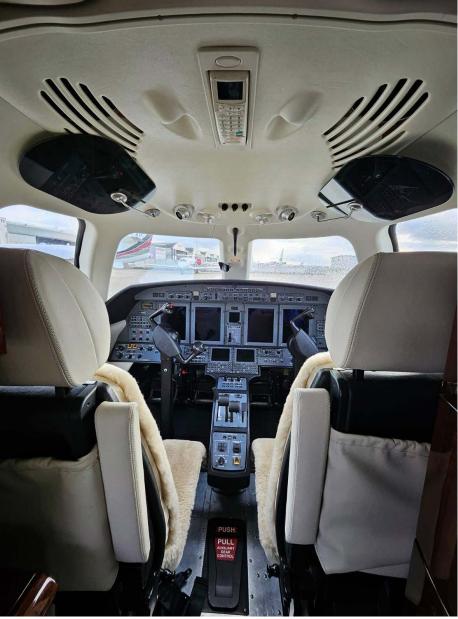

### Airframe

| TOTAL TIME SINCE NEW     | 3,032 Hours (as of January,2025) |
|--------------------------|----------------------------------|
| TOTAL LANDINGS SINCE NEW | 2,402 Landings                   |
| PROGRAM COVERAGE         | ProParts                         |
| MAINTENANCE TRACKING     | CESCOM                           |
| CERTIFICATION            | Currently Operated - EASA        |

| Engines                | Left               | Right        |
|------------------------|--------------------|--------------|
| DESCRIPTION            | Williams FJ44-4A   |              |
| SERIAL NUMBER(S)       | 211485             | 211484       |
| TOTAL HOURS SINCE NEW  | 3,032 Hours        | 2,945 Hours  |
| TOTAL CYCLES SINCE NEW | 2,394 Cycles       | 2,328 Cycles |
| PROGRAM COVERAGE       | TAP Advantage Blue |              |