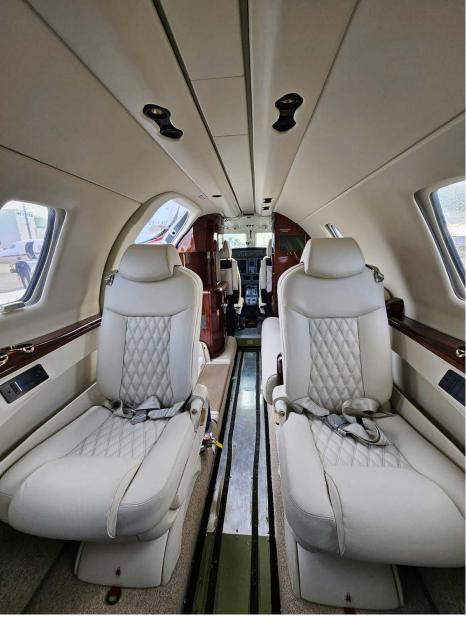

## Interior

| NUMBER OF PASSENGERS           | Eight (8) + One (1)          |
|--------------------------------|------------------------------|
| FORWARD CABIN<br>CONFIGURATION | Double (2) Place Divan       |
| MID CABIN CONFIGURATION        | Four (4) Place Club Seats    |
| AFT CABIN CONFIGURATION        | Two (2) Forward Facing Seats |
| LAVATORY LOCATION(S)           | Aft (Belted Lav)             |
| LAST REFURBISHED DATE          | 2024                         |