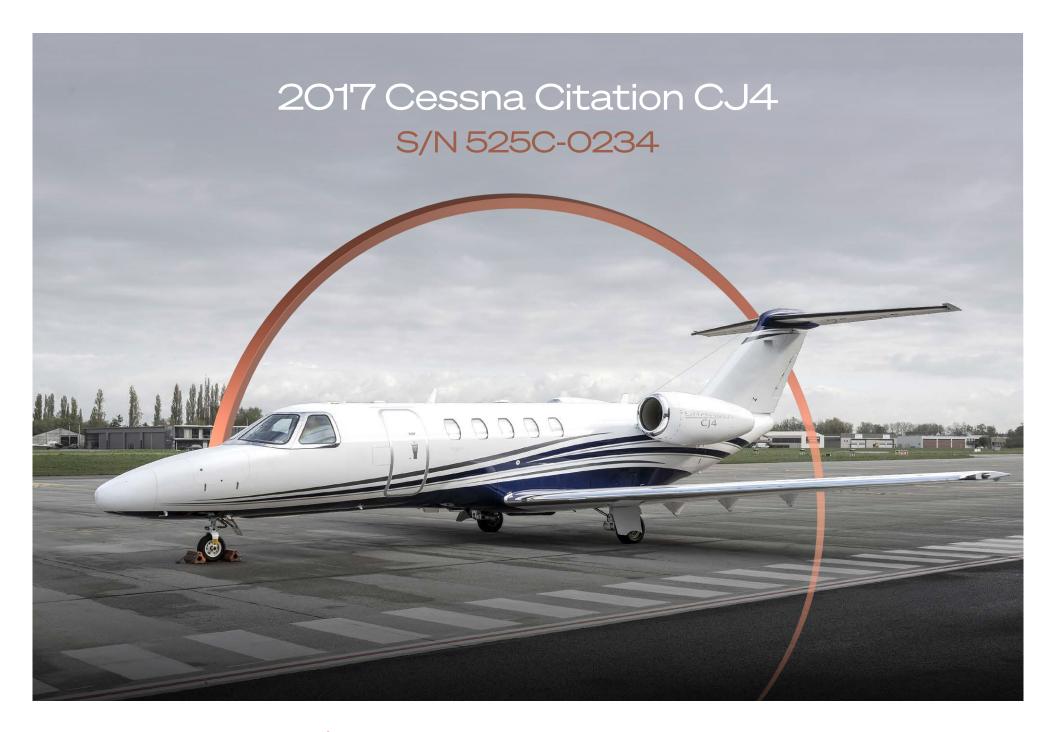

### Airframe

| TOTAL TIME SINCE NEW     | 3,032 Hours (as of January,2025) |
|--------------------------|----------------------------------|
| TOTAL LANDINGS SINCE NEW | 2,402 Landings                   |
| PROGRAM COVERAGE         | ProParts                         |
| MAINTENANCE TRACKING     | CESCOM                           |
| CERTIFICATION            | Currently Operated - EASA        |

### Exterior

| BASE PAINT COLOR(S) | Overall Snow White                                                                 |
|---------------------|------------------------------------------------------------------------------------|
| STRIPE COLOR(S)     | Starlight Silver Metallic, Cumulus Gray Metallic and Medium Concorde Pearl Stripes |
| LAST PAINTED DATE   | 2024                                                                               |