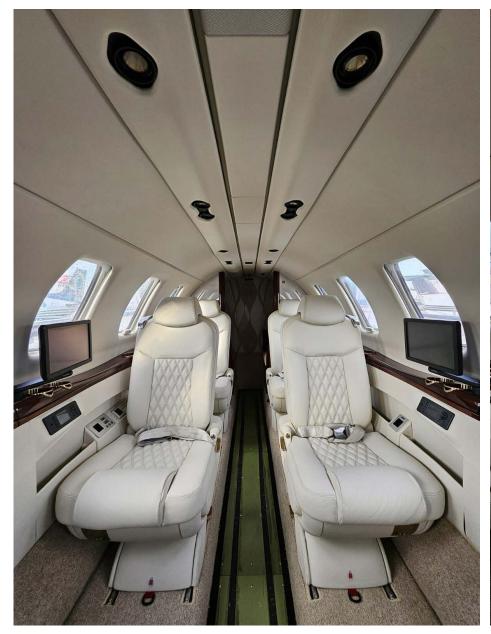

## Interior

| NUMBER OF PASSENGERS           | Eight (8) + One (1)          |
|--------------------------------|------------------------------|
| FORWARD CABIN<br>CONFIGURATION | Double (2) Place Divan       |
| MID CABIN CONFIGURATION        | Four (4) Place Club Seats    |
| AFT CABIN CONFIGURATION        | Two (2) Forward Facing Seats |
| LAVATORY LOCATION(S)           | Aft (Belted Lav)             |
| LAST REFURBISHED DATE          | 2024                         |