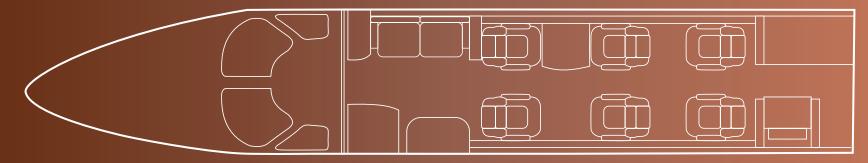

## Interior

| NUMBER OF PASSENGERS           | Eight (8) + One (1)          |
|--------------------------------|------------------------------|
| FORWARD CABIN<br>CONFIGURATION | Double (2) Place Divan       |
| MID CABIN CONFIGURATION        | Four (4) Place Club Seats    |
| AFT CABIN CONFIGURATION        | Two (2) Forward Facing Seats |
| LAVATORY LOCATION(S)           | Aft (Belted Lav)             |
| LAST REFURBISHED DATE          | 2024                         |

# Floorplan