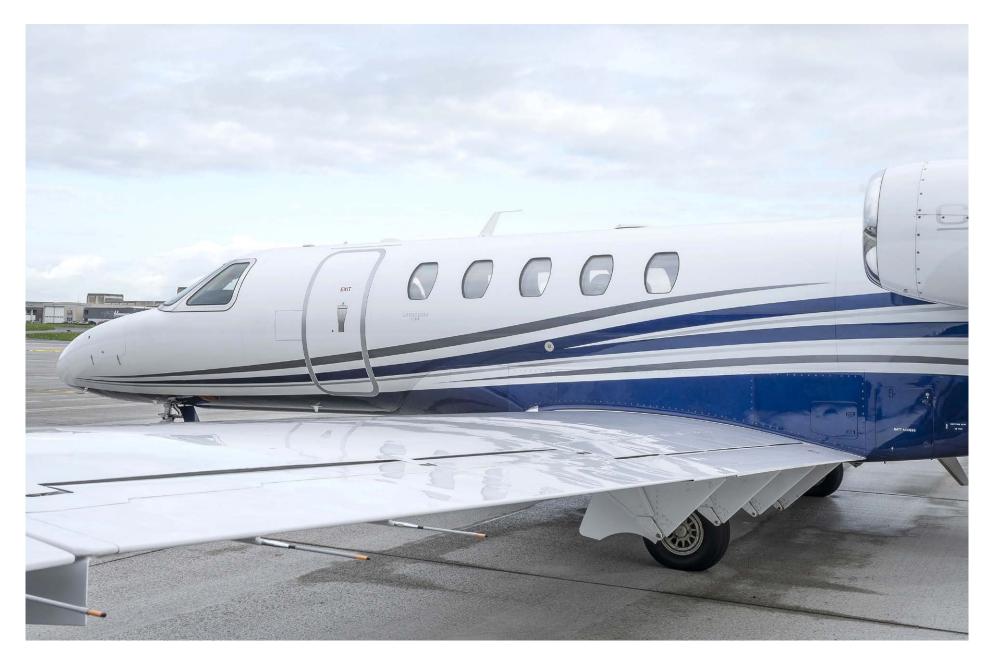

### Exterior

| BASE PAINT COLOR(S) | Overall Snow White                                                                 |
|---------------------|------------------------------------------------------------------------------------|
| STRIPE COLOR(S)     | Starlight Silver Metallic, Cumulus Gray Metallic and Medium Concorde Pearl Stripes |
| LAST PAINTED DATE   | 2024                                                                               |