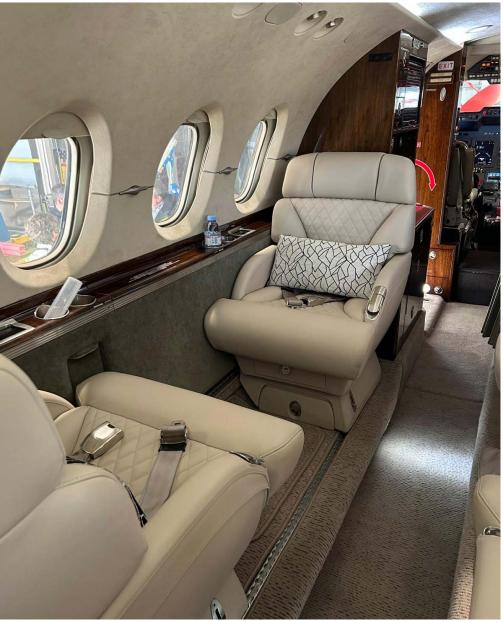

# Interior

| NUMBER OF PASSENGERS        | Eight (8)                                            |
|-----------------------------|------------------------------------------------------|
| GALLEY LOCATION             | Forward                                              |
| FORWARD CABIN CONFIGURATION | Four (4) Place Club                                  |
| AFT CABIN CONFIGURATION     | Three (3) Place Divan opposite One (1) Place<br>Club |
| LAVATORY LOCATION(S)        | Aft                                                  |
| LAST REFURBISHED DATE       | New carpet & seats in 2024                           |