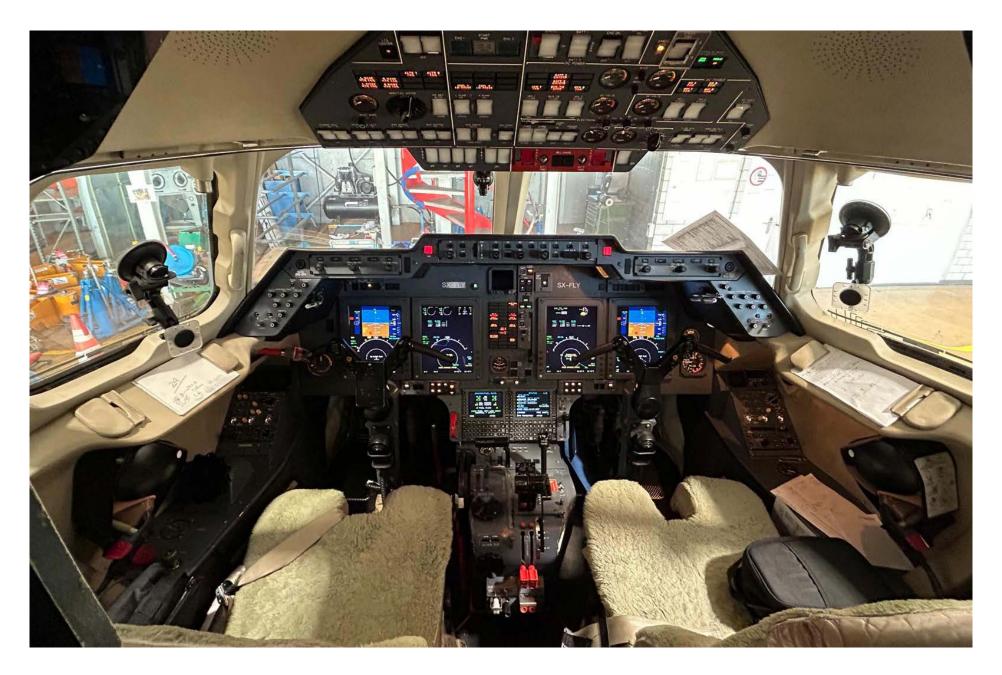

## **Avionics**

The Beechcraft Hawker 800XPi is equipped with an integrated, Collins Pro Line 21 avionics suite.