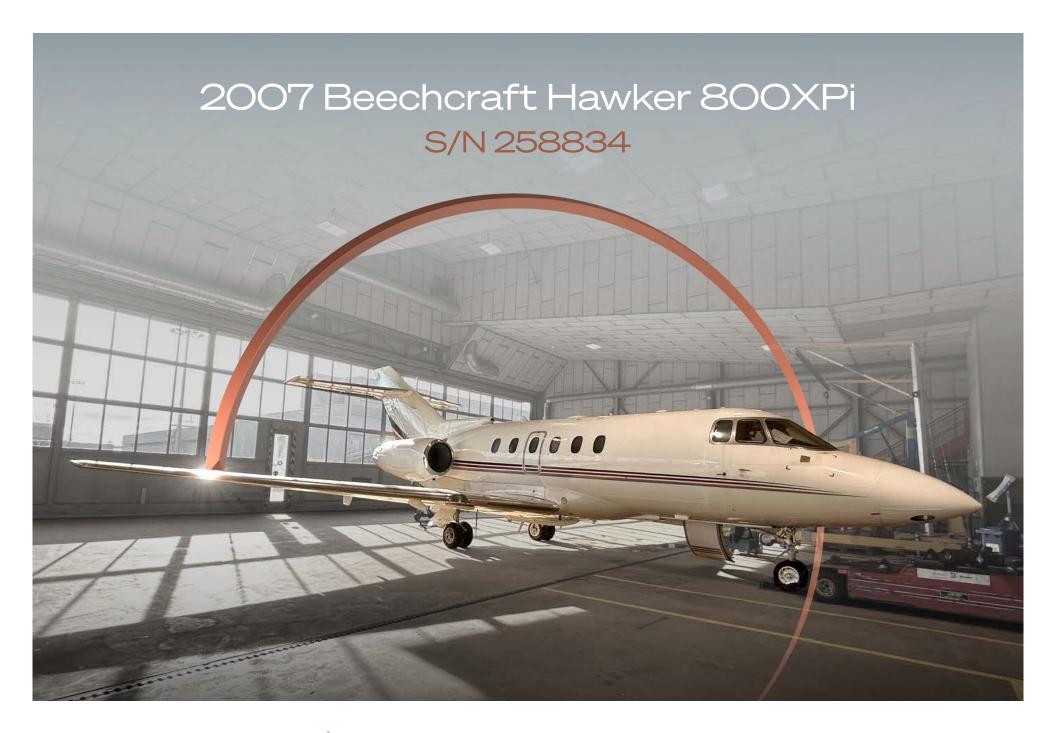

# Airframe

| TOTAL TIME SINCE NEW     | 9,791 Hours (as of February 2025) |
|--------------------------|-----------------------------------|
| TOTAL LANDINGS SINCE NEW | 6,564 Landings                    |
| ENTRY INTO SERVICE DATE  | June, 2007                        |

## Exterior

BASE PAINT COLOR(S) White

STRIPE COLOR(S) Red, Black & Silver