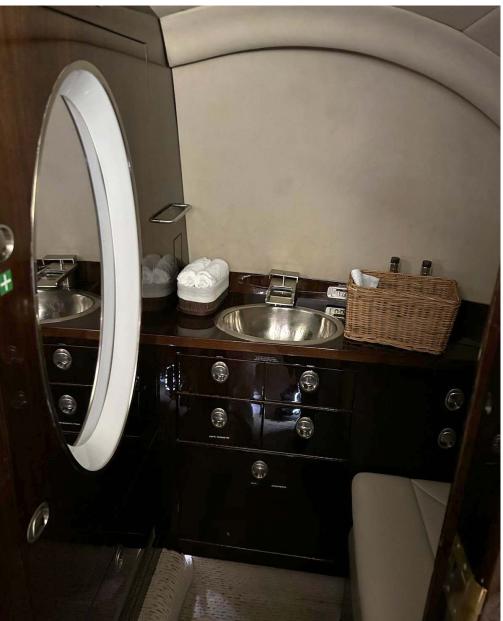

# Interior

| NUMBER OF PASSENGERS        | Eight (8)                                            |
|-----------------------------|------------------------------------------------------|
| GALLEY LOCATION             | Forward                                              |
| FORWARD CABIN CONFIGURATION | Four (4) Place Club                                  |
| AFT CABIN CONFIGURATION     | Three (3) Place Divan opposite One (1) Place<br>Club |
| LAVATORY LOCATION(S)        | Aft                                                  |
| LAST REFURBISHED DATE       | New carpet & seats in 2024                           |