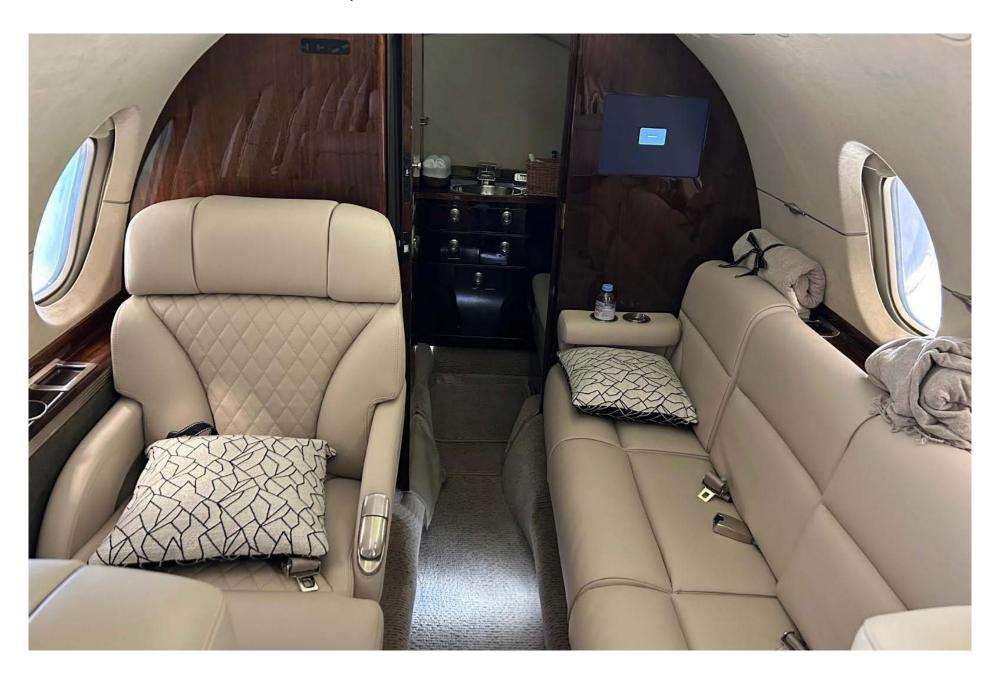

# Interior

| NUMBER OF PASSENGERS        | Eight (8)                                            |
|-----------------------------|------------------------------------------------------|
| GALLEY LOCATION             | Forward                                              |
| FORWARD CABIN CONFIGURATION | Four (4) Place Club                                  |
| AFT CABIN CONFIGURATION     | Three (3) Place Divan opposite One (1) Place<br>Club |
| LAVATORY LOCATION(S)        | Aft                                                  |
| LAST REFURBISHED DATE       | New carpet & seats in 2024                           |