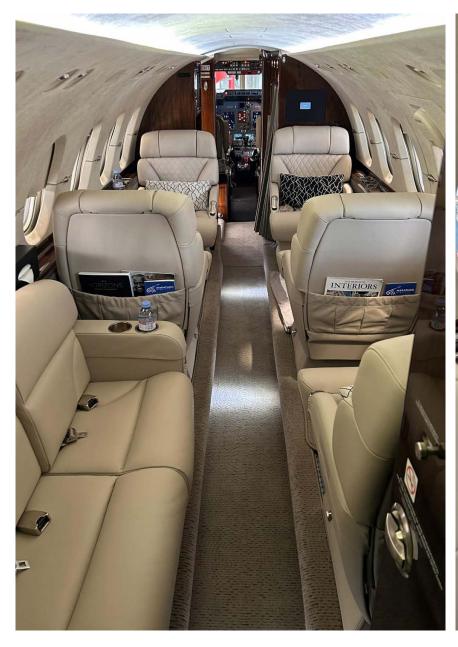

# Interior

| NUMBER OF PASSENGERS        | Eight (8)                                            |
|-----------------------------|------------------------------------------------------|
| GALLEY LOCATION             | Forward                                              |
| FORWARD CABIN CONFIGURATION | Four (4) Place Club                                  |
| AFT CABIN CONFIGURATION     | Three (3) Place Divan opposite One (1) Place<br>Club |
| LAVATORY LOCATION(S)        | Aft                                                  |
| LAST REFURBISHED DATE       | New carpet & seats in 2024                           |