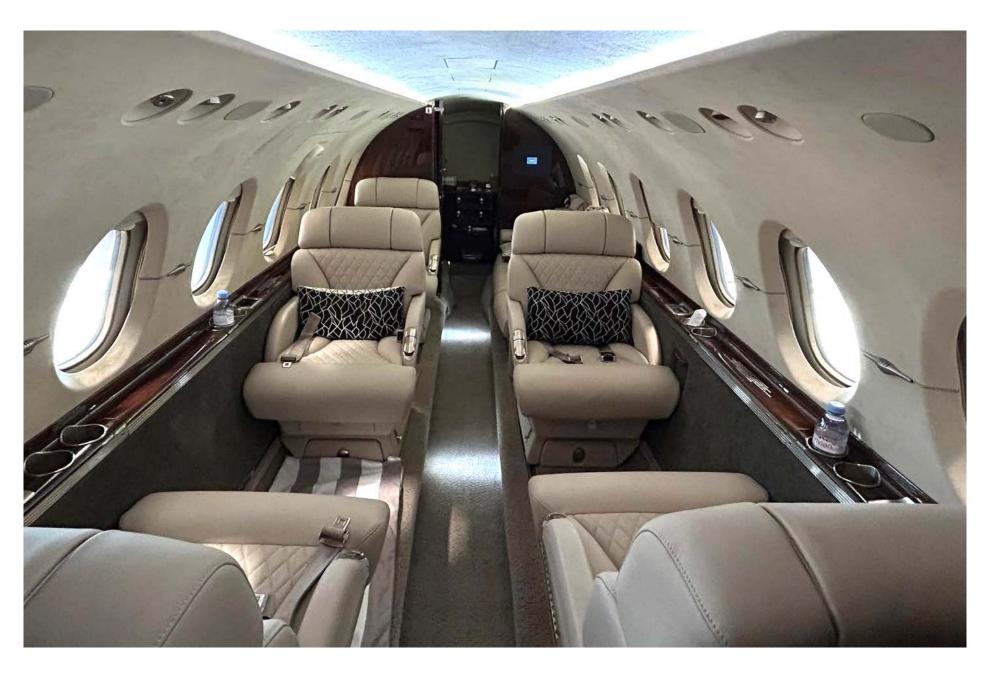

# Interior

| NUMBER OF PASSENGERS        | Eight (8)                                            |
|-----------------------------|------------------------------------------------------|
| GALLEY LOCATION             | Forward                                              |
| FORWARD CABIN CONFIGURATION | Four (4) Place Club                                  |
| AFT CABIN CONFIGURATION     | Three (3) Place Divan opposite One (1) Place<br>Club |
| LAVATORY LOCATION(S)        | Aft                                                  |
| LAST REFURBISHED DATE       | New carpet & seats in 2024                           |