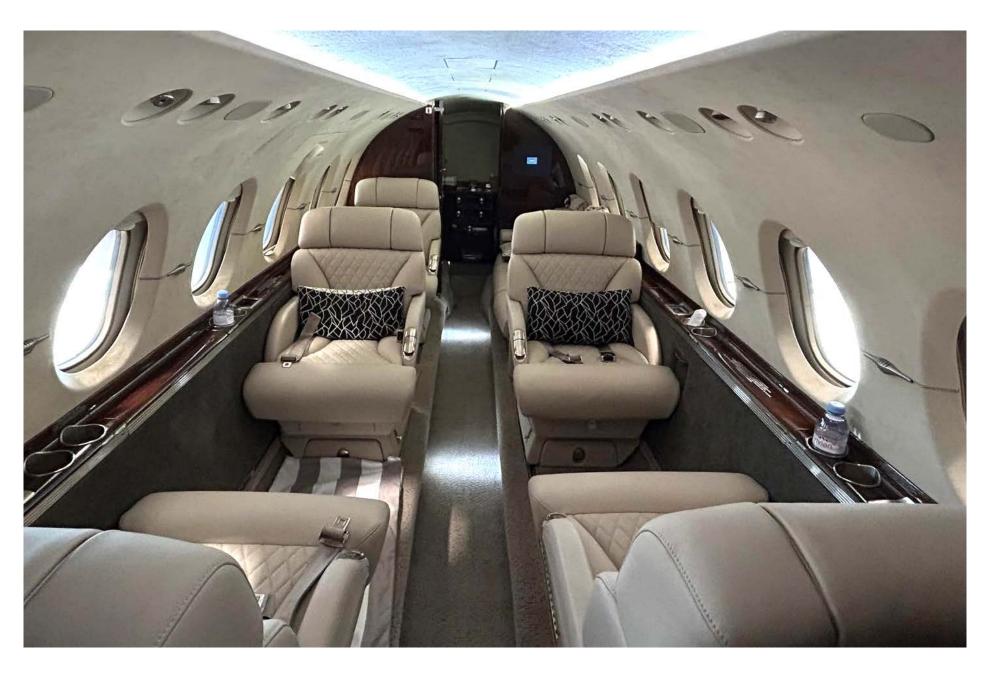

## Interior

| NUMBER OF PASSENGERS        | Eight (8)                                            |
|-----------------------------|------------------------------------------------------|
| GALLEY LOCATION             | Forward                                              |
| FORWARD CABIN CONFIGURATION | Four (4) Place Club                                  |
| AFT CABIN CONFIGURATION     | Three (3) Place Divan opposite One (1) Place<br>Club |
| LAVATORY LOCATION(S)        | Aft                                                  |
| LAST REFURBISHED DATE       | New carpet & seats in 2024                           |