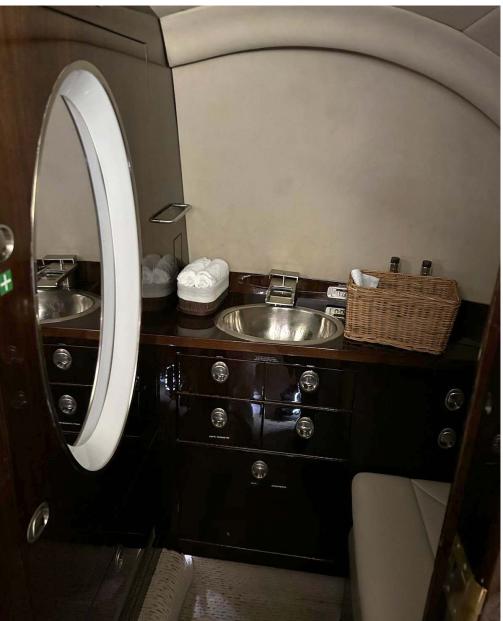

## Interior

| NUMBER OF PASSENGERS        | Eight (8)                                            |
|-----------------------------|------------------------------------------------------|
| GALLEY LOCATION             | Forward                                              |
| FORWARD CABIN CONFIGURATION | Four (4) Place Club                                  |
| AFT CABIN CONFIGURATION     | Three (3) Place Divan opposite One (1) Place<br>Club |
| LAVATORY LOCATION(S)        | Aft                                                  |
| LAST REFURBISHED DATE       | New carpet & seats in 2024                           |