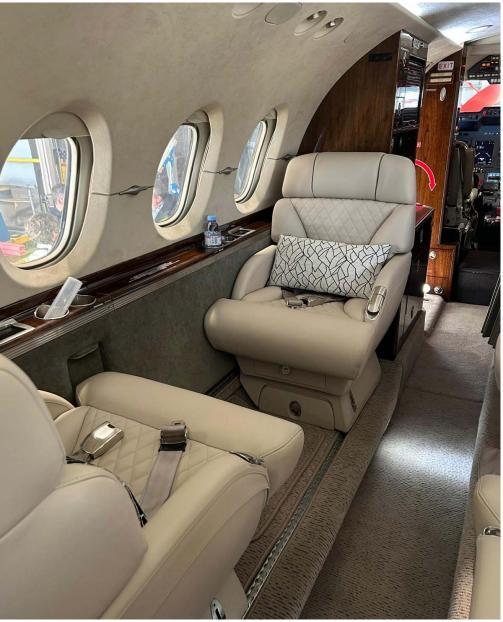

## Interior

| NUMBER OF PASSENGERS        | Eight (8)                                            |
|-----------------------------|------------------------------------------------------|
| GALLEY LOCATION             | Forward                                              |
| FORWARD CABIN CONFIGURATION | Four (4) Place Club                                  |
| AFT CABIN CONFIGURATION     | Three (3) Place Divan opposite One (1) Place<br>Club |
| LAVATORY LOCATION(S)        | Aft                                                  |
| LAST REFURBISHED DATE       | New carpet & seats in 2024                           |