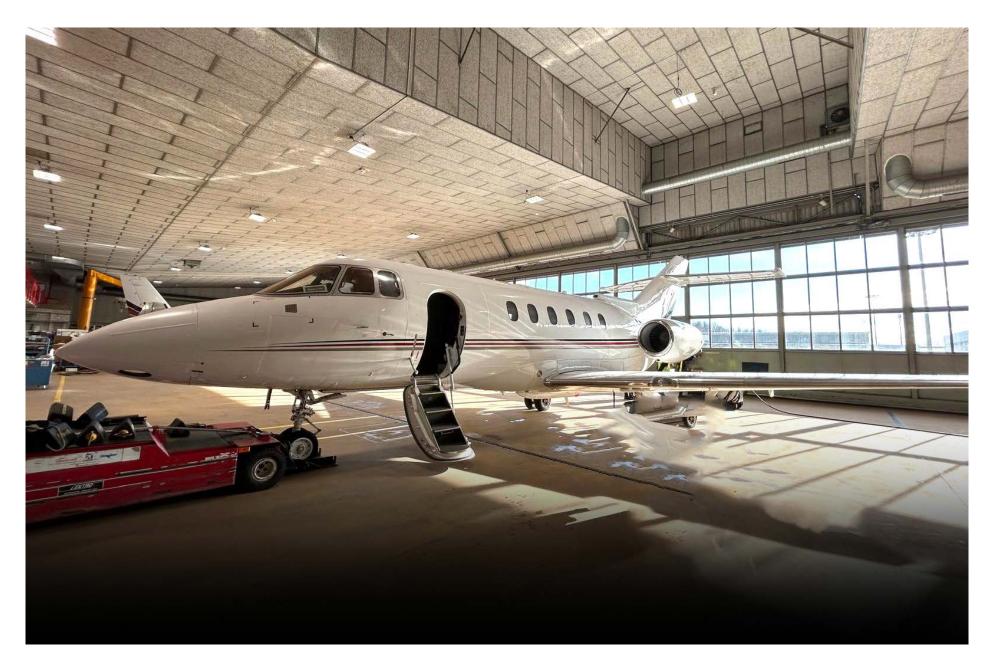

S        | Eight (8)                                            |
|-----------------------------|------------------------------------------------------|
| GALLEY LOCATION             | Forward                                              |
| FORWARD CABIN CONFIGURATION | Four (4) Place Club                                  |
| AFT CABIN CONFIGURATION     | Three (3) Place Divan opposite One (1) Place<br>Club |
| LAVATORY LOCATION(S)        | Aft                                                  |
| LAST REFURBISHED DATE       | New carpet & seats in 2024                           |

## Exterior

BASE PAINT COLOR(S) White

STRIPE COLOR(S) Red, Black & Silver

# Major inspection status

Inspection Last Performed Next Due

48 Month August 2024 August 2028

# Floorplan





























### FOR YOUR WORLD