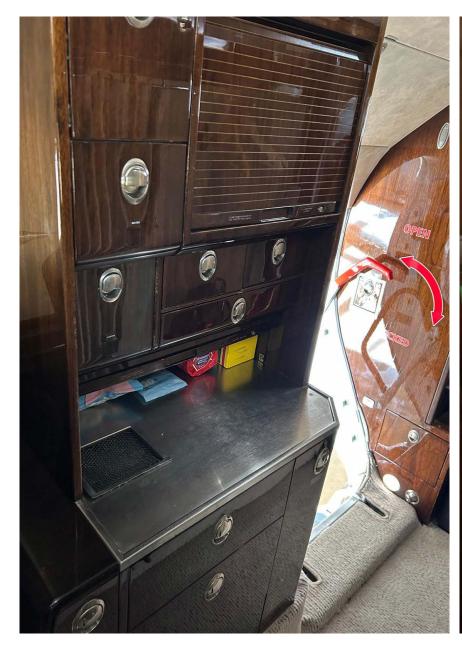

## Interior

| NUMBER OF PASSENGERS        | Eight (8)                                            |
|-----------------------------|------------------------------------------------------|
| GALLEY LOCATION             | Forward                                              |
| FORWARD CABIN CONFIGURATION | Four (4) Place Club                                  |
| AFT CABIN CONFIGURATION     | Three (3) Place Divan opposite One (1) Place<br>Club |
| LAVATORY LOCATION(S)        | Aft                                                  |
| LAST REFURBISHED DATE       | New carpet & seats in 2024                           |