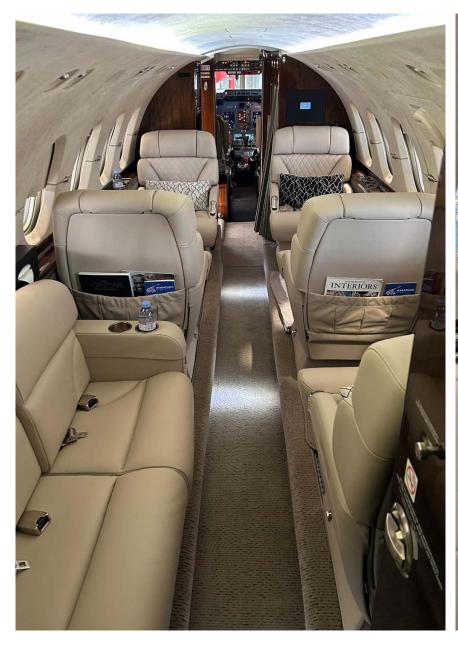

## Interior

| NUMBER OF PASSENGERS        | Eight (8)                                            |
|-----------------------------|------------------------------------------------------|
| GALLEY LOCATION             | Forward                                              |
| FORWARD CABIN CONFIGURATION | Four (4) Place Club                                  |
| AFT CABIN CONFIGURATION     | Three (3) Place Divan opposite One (1) Place<br>Club |
| LAVATORY LOCATION(S)        | Aft                                                  |
| LAST REFURBISHED DATE       | New carpet & seats in 2024                           |