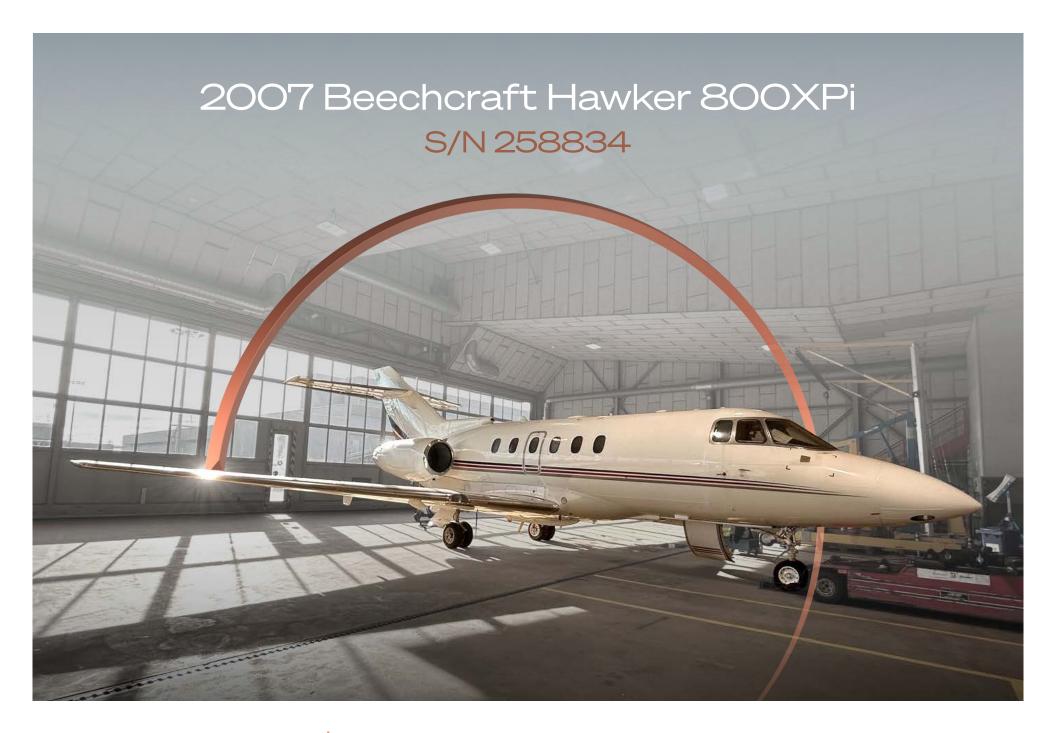

## Airframe

| TOTAL TIME SINCE NEW     | 9,780 Hours (as of December 2024) |
|--------------------------|-----------------------------------|
| TOTAL LANDINGS SINCE NEW | 6,558 Landings                    |
| ENTRY INTO SERVICE DATE  | June, 2007                        |

## Exterior

BASE PAINT COLOR(S) White

STRIPE COLOR(S) Red, Black & Silver