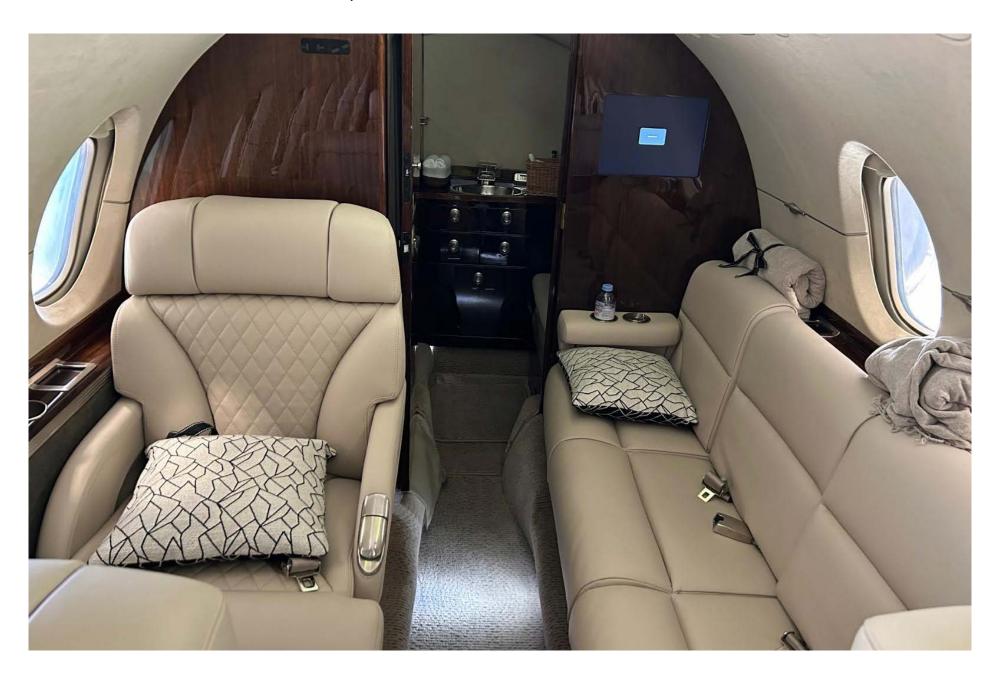

## Interior

| NUMBER OF PASSENGERS        | Eight (8)                                            |
|-----------------------------|------------------------------------------------------|
| GALLEY LOCATION             | Forward                                              |
| FORWARD CABIN CONFIGURATION | Four (4) Place Club                                  |
| AFT CABIN CONFIGURATION     | Three (3) Place Divan opposite One (1) Place<br>Club |
| LAVATORY LOCATION(S)        | Aft                                                  |
| LAST REFURBISHED DATE       | New carpet & seats in 2024                           |