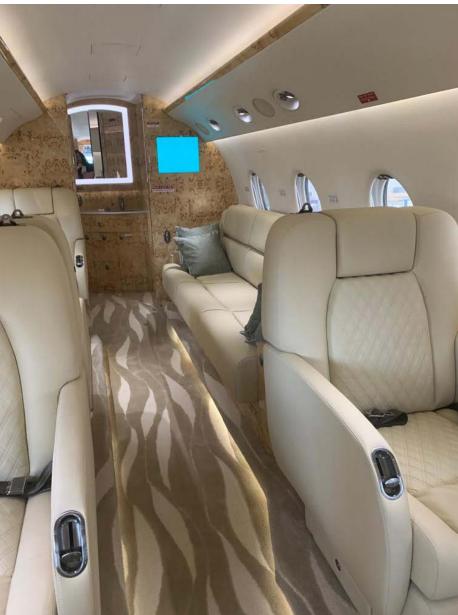

# Interior

| NUMBER OF PASSENGERS        | Nine (9)                                               |
|-----------------------------|--------------------------------------------------------|
| GALLEY LOCATION             | Forward                                                |
| FORWARD CABIN CONFIGURATION | Four (4) Place Club                                    |
| AFT CABIN CONFIGURATION     | Three (3) Place Divan opposite a Two (2) Place<br>Club |
| LAVATORY LOCATION           | Aft                                                    |
| JUMPSEAT                    | Yes                                                    |
| LAST REFURBISHED DATE       | 2023                                                   |