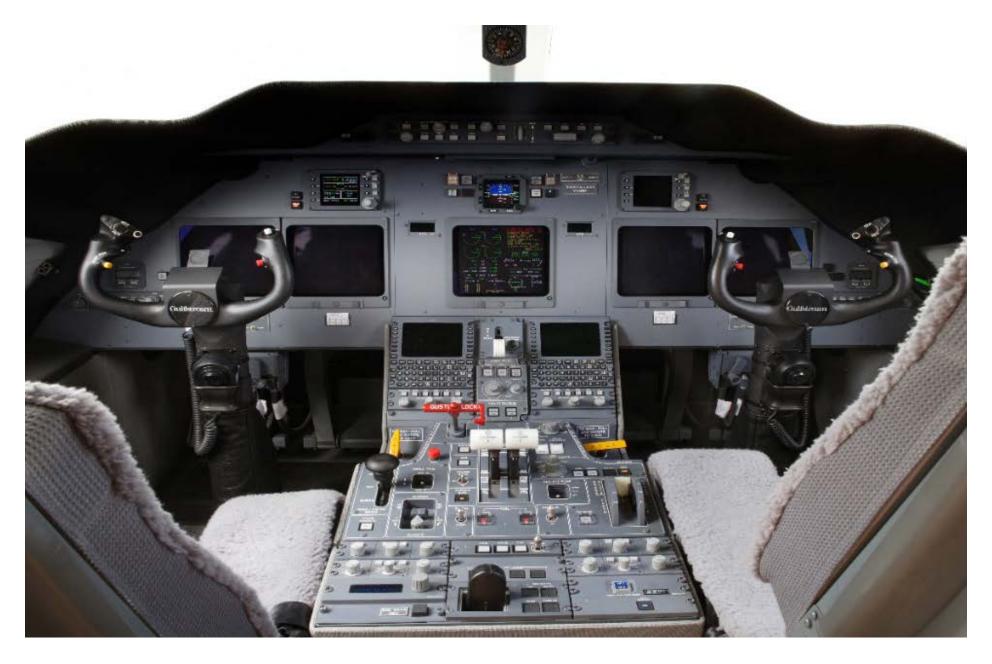

## **Avionics**

The Gulfstream G200 is equipped with an integrated, Rockwell Collins Proline 4 avionics suite.