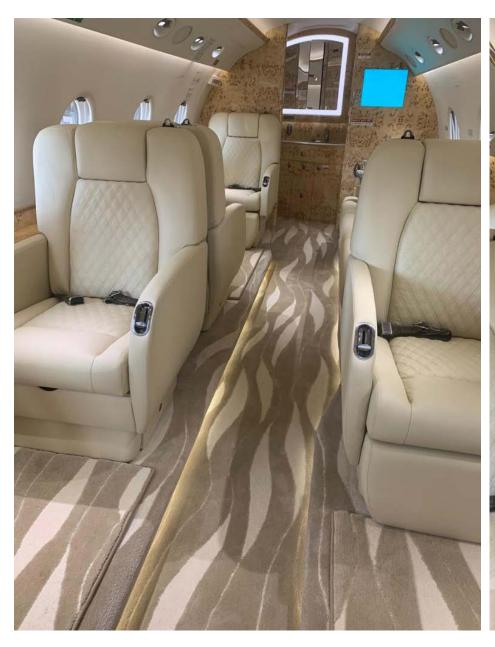

# Interior

| NUMBER OF PASSENGERS        | Nine (9)                                               |
|-----------------------------|--------------------------------------------------------|
| GALLEY LOCATION             | Forward                                                |
| FORWARD CABIN CONFIGURATION | Four (4) Place Club                                    |
| AFT CABIN CONFIGURATION     | Three (3) Place Divan opposite a Two (2) Place<br>Club |
| LAVATORY LOCATION           | Aft                                                    |
| JUMPSEAT                    | Yes                                                    |
| LAST REFURBISHED DATE       | 2023                                                   |