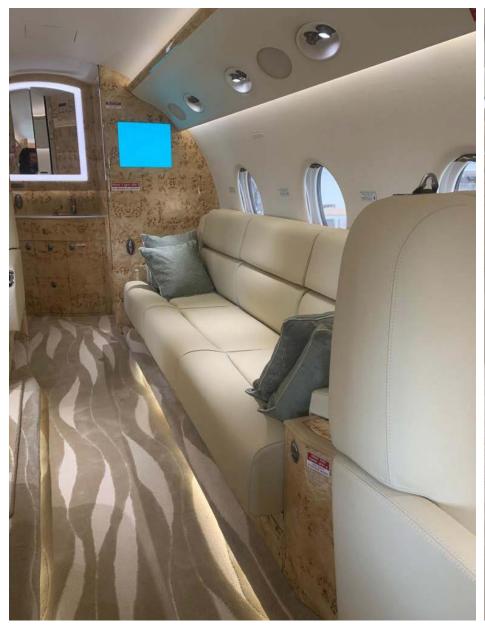

# Interior

| NUMBER OF PASSENGERS        | Nine (9)                                               |
|-----------------------------|--------------------------------------------------------|
| GALLEY LOCATION             | Forward                                                |
| FORWARD CABIN CONFIGURATION | Four (4) Place Club                                    |
| AFT CABIN CONFIGURATION     | Three (3) Place Divan opposite a Two (2) Place<br>Club |
| LAVATORY LOCATION           | Aft                                                    |
| JUMPSEAT                    | Yes                                                    |
| LAST REFURBISHED DATE       | 2023                                                   |