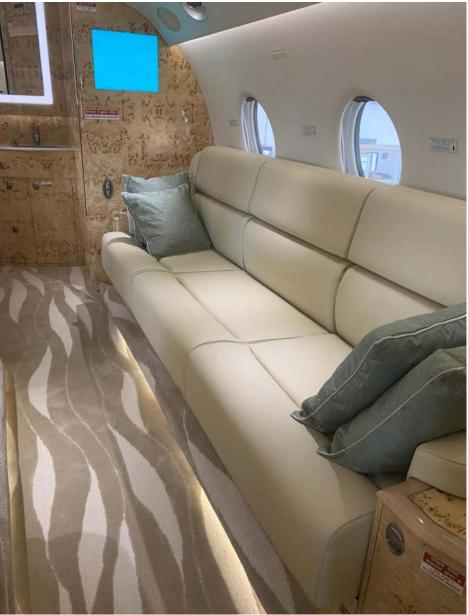

# Interior

| NUMBER OF PASSENGERS        | Nine (9)                                               |
|-----------------------------|--------------------------------------------------------|
| GALLEY LOCATION             | Forward                                                |
| FORWARD CABIN CONFIGURATION | Four (4) Place Club                                    |
| AFT CABIN CONFIGURATION     | Three (3) Place Divan opposite a Two (2) Place<br>Club |
| LAVATORY LOCATION           | Aft                                                    |
| JUMPSEAT                    | Yes                                                    |
| LAST REFURBISHED DATE       | 2023                                                   |