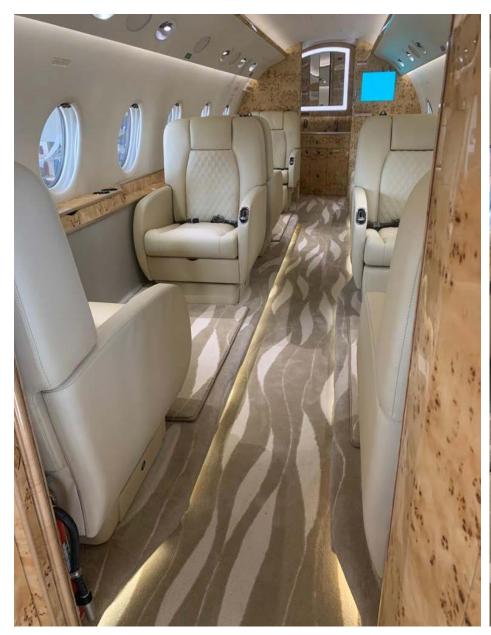

# Interior

| NUMBER OF PASSENGERS        | Nine (9)                                               |
|-----------------------------|--------------------------------------------------------|
| GALLEY LOCATION             | Forward                                                |
| FORWARD CABIN CONFIGURATION | Four (4) Place Club                                    |
| AFT CABIN CONFIGURATION     | Three (3) Place Divan opposite a Two (2) Place<br>Club |
| LAVATORY LOCATION           | Aft                                                    |
| JUMPSEAT                    | Yes                                                    |
| LAST REFURBISHED DATE       | 2023                                                   |

#### 2010 Gulfstream G200 S/N 244