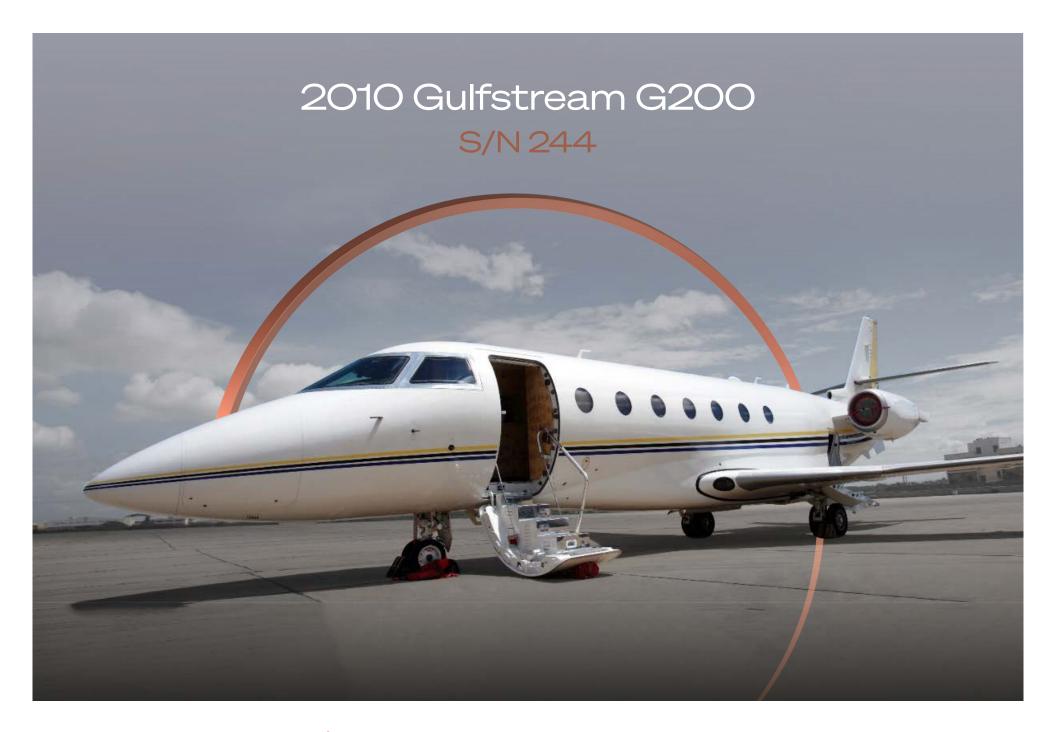

3,299
Hours

2,431
Landings



# Highlights

- Engines Enrolled on ESP Gold
- APU Enrolled on MSP Gold
- Flight Data Recorder
- Auto Throttle
- SwiftBroadband Internet
- Recent 12C Inspection
- Recent Interior
- 9 Passenger Configuration
- No Damage History
- One Owner Since New

## Airframe

| TOTAL TIME SINCE NEW     | 3,299 Hours    |
|--------------------------|----------------|
| TOTAL LANDINGS SINCE NEW | 2,431 Landings |
| ENTRY INTO SERVICE DATE  | March 2012     |

| Engines                | Left               | Right (Rental) |
|------------------------|--------------------|----------------|
| DESCRIPTION            | Pratt & Whitney PW | /306A          |
| TOTAL HOURS SINCE NEW  | 3,199 Hours        | 4,447 Hours    |
| TOTAL CYCLES SINCE NEW | 2,367 Cycles       | 2,514 Cyc