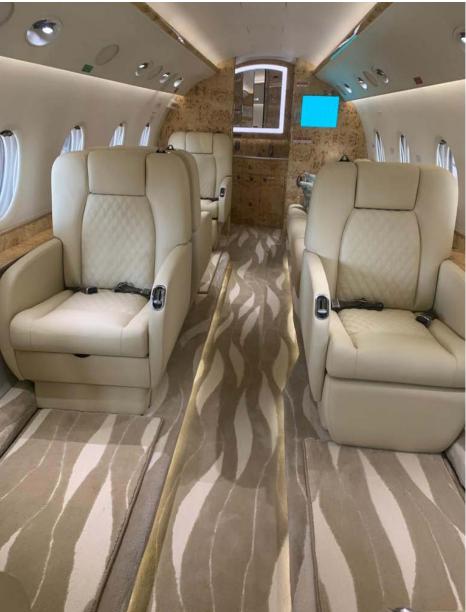

# Interior

| NUMBER OF PASSENGERS        | Nine (9)                                               |
|-----------------------------|--------------------------------------------------------|
| GALLEY LOCATION             | Forward                                                |
| FORWARD CABIN CONFIGURATION | Four (4) Place Club                                    |
| AFT CABIN CONFIGURATION     | Three (3) Place Divan opposite a Two (2) Place<br>Club |
| LAVATORY LOCATION           | Aft                                                    |
| JUMPSEAT                    | Yes                                                    |
| LAST REFURBISHED DATE       | 2023                                                   |

#### 2010 Gulfstream G200 S/N 244