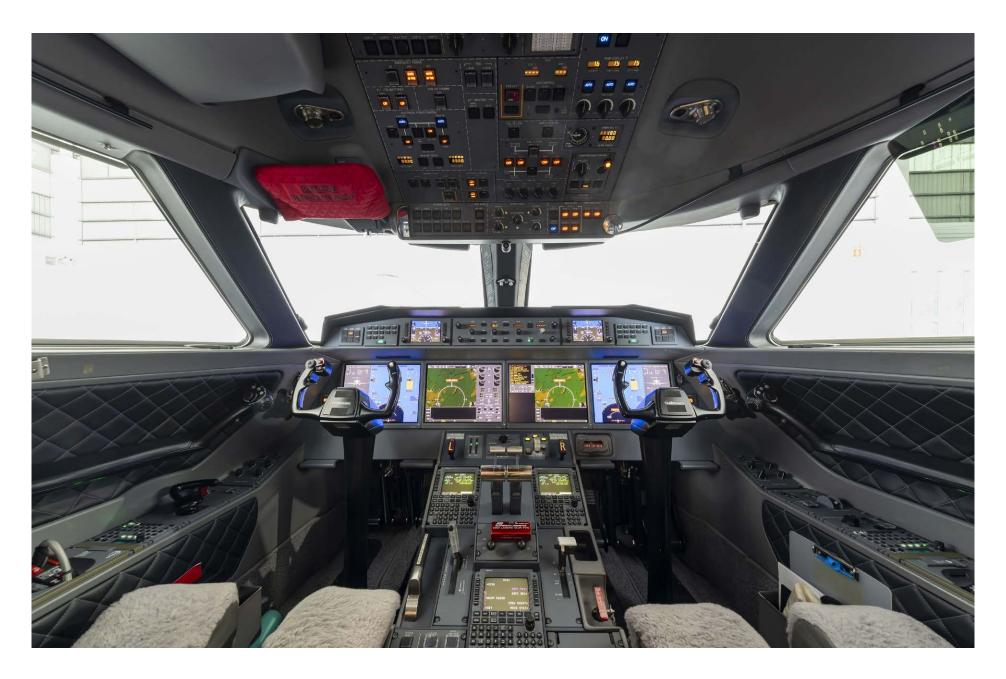

## **Avionics**

The Gulfstream G650 is equipped with an integrated, Honeywell Primus EPIC avionics suite.

# Aircraft service changes - ASC

| ASC005B | Runway Awareness Advisory System  |
|---------|-----------------------------------|
| ASCOO7A | Predictive Windshear              |
| ASC008  | XM Weather System                 |
| ASC100  | Planeview Avionics Enhancement    |
| ASC120  | Predictive Weather Activation     |
| ASC903  | Planeview Master Operating System |