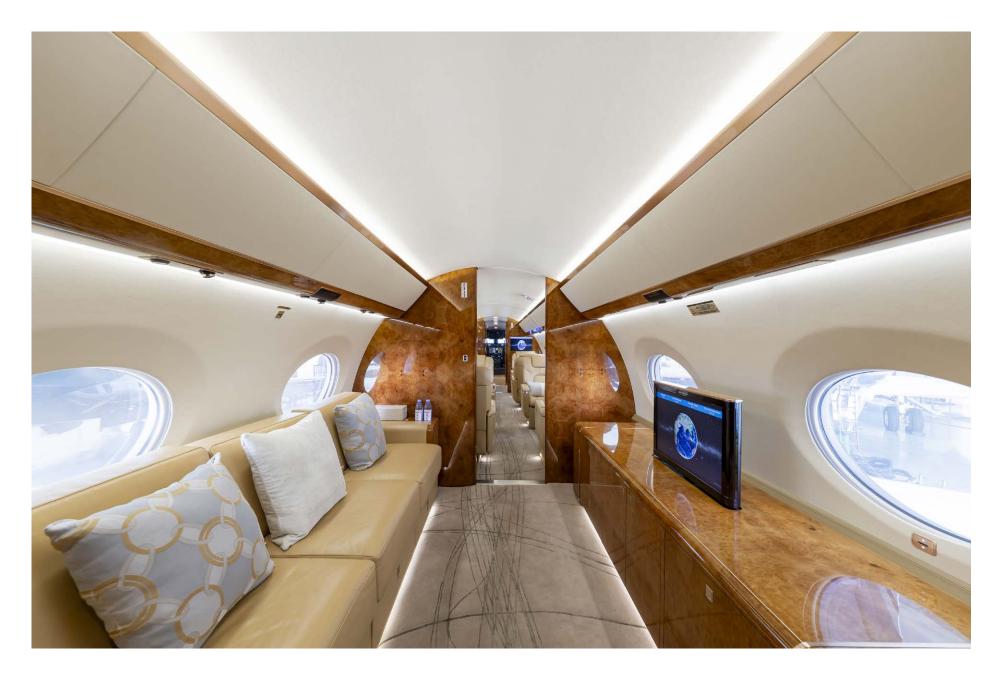

# Interior

| NUMBER OF PASSENGERS           | Thirteen (13)                                               |
|--------------------------------|-------------------------------------------------------------|
| GALLEY LOCATION                | Forward                                                     |
| FORWARD CABIN<br>CONFIGURATION | Four (4) Place Club                                         |
| MID CABIN CONFIGURATION        | Four (4) Place Conference Group opposite Two (2) Place Club |
| AFT CABIN CONFIGURATION        | Three (3) Place Divan opposite Credenza                     |
| LAVATORY LOCATIONS             | Forward Crew and Aft Executive                              |
| CREW REST                      | Yes                                                         |
| JUMPSEAT                       | Yes                                                         |
| LAST REFURBISHMENT             | Original Completion                                         |

# Connectivity & entertainment

| HIGH-SPEED INTERNET | SwiftBroadband                                        |
|---------------------|-------------------------------------------------------|
| PHONE SYSTEM        | Aircell Axxess II                                     |
| DISPLAY MONITORS    | Forward and Mid Cabin Bulkheads<br>Aft Cabin Credenza |