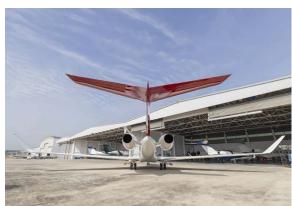

# Exterior

| BASE PAINT COLOR   | White               |
|--------------------|---------------------|
| STRIPE COLOR       | Red                 |
| LAST REFURBISHMENT | Original Completion |