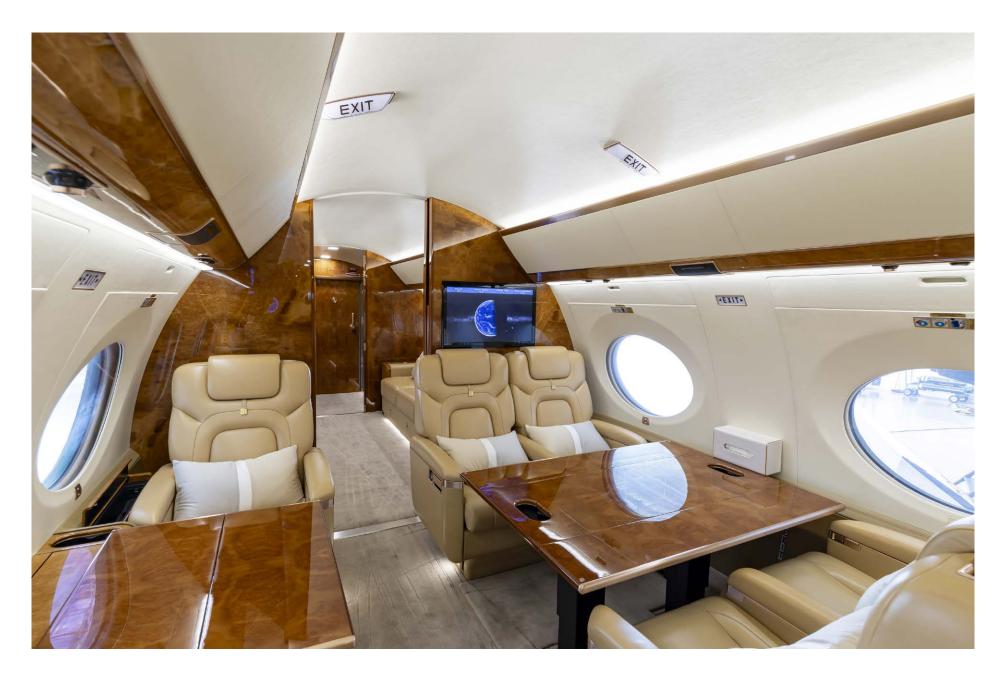

# Interior

| NUMBER OF PASSENGERS           | Thirteen (13)                                               |
|--------------------------------|-------------------------------------------------------------|
| GALLEY LOCATION                | Forward                                                     |
| FORWARD CABIN<br>CONFIGURATION | Four (4) Place Club                                         |
| MID CABIN CONFIGURATION        | Four (4) Place Conference Group opposite Two (2) Place Club |
| AFT CABIN CONFIGURATION        | Three (3) Place Divan opposite Credenza                     |
| LAVATORY LOCATIONS             | Forward Crew and Aft Executive                              |
| CREW REST                      | Yes                                                         |
| JUMPSEAT                       | Yes                                                         |
| LAST REFURBISHMENT             | Original Completion                                         |

# Connectivity & entertainment

| HIGH-SPEED INTERNET | SwiftBroadband                                        |
|---------------------|-------------------------------------------------------|
| PHONE SYSTEM        | Aircell Axxess II                                     |
| DISPLAY MONITORS    | Forward and Mid Cabin Bulkheads<br>Aft Cabin Credenza |