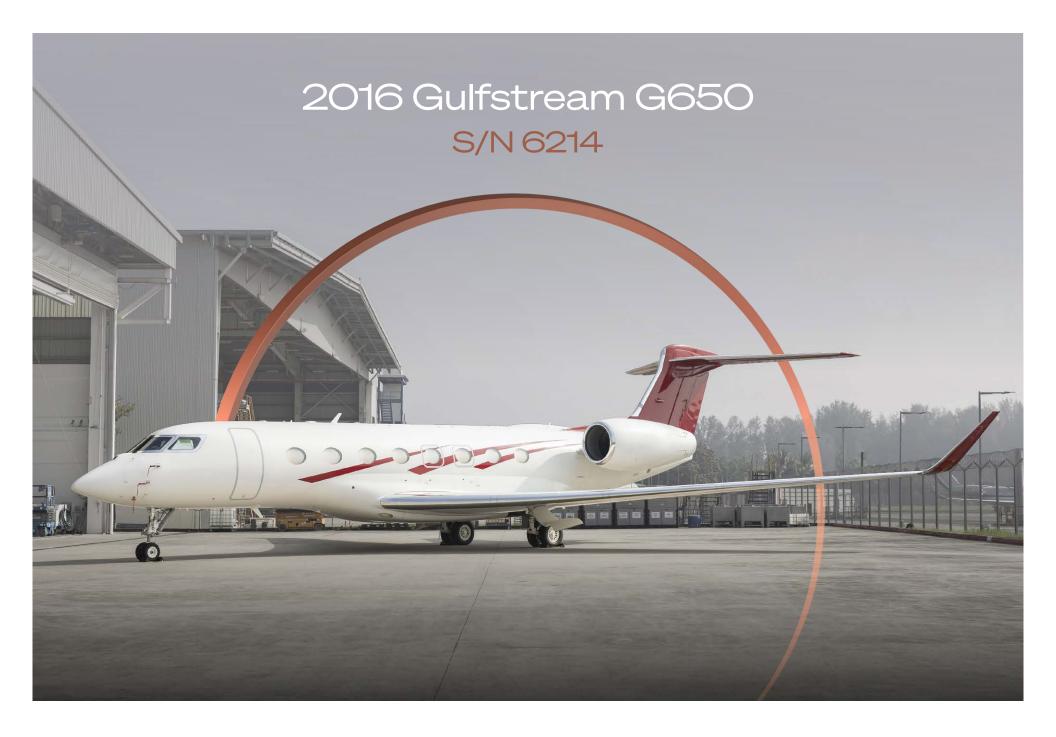

# 2,663 Hours

671 Landings

## Airframe

| TOTAL TIME SINCE NEW     | 2,663.22 Hours (as of March 2025) |
|--------------------------|-----------------------------------|
| TOTAL LANDINGS SINCE NEW | 671 Landings                      |
| AIRWORTHINESS DATE       | June 23, 2016                     |
| MAINTENANCE TRACKING     | CMP                               |

# Exterior

| BASE PAINT COLOR   | White               |
|--------------------|---------------------|
| STRIPE COLOR       | Red                 |
| LAST REFURBISHMENT | Original Completion |