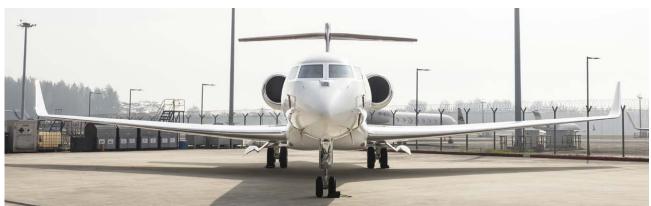

# Exterior

| BASE PAINT COLOR   | White               |
|--------------------|---------------------|
| STRIPE COLOR       | Red                 |
| LAST REFURBISHMENT | Original Completion |