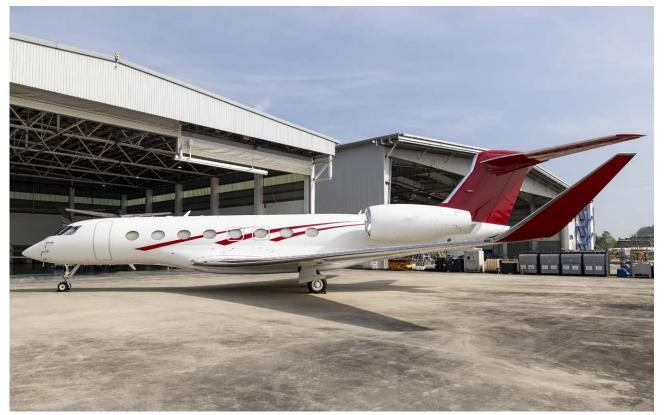

# Exterior

| BASE PAINT COLOR   | White               |
|--------------------|---------------------|
| STRIPE COLOR       | Red                 |
| LAST REFURBISHMENT | Original Completion |