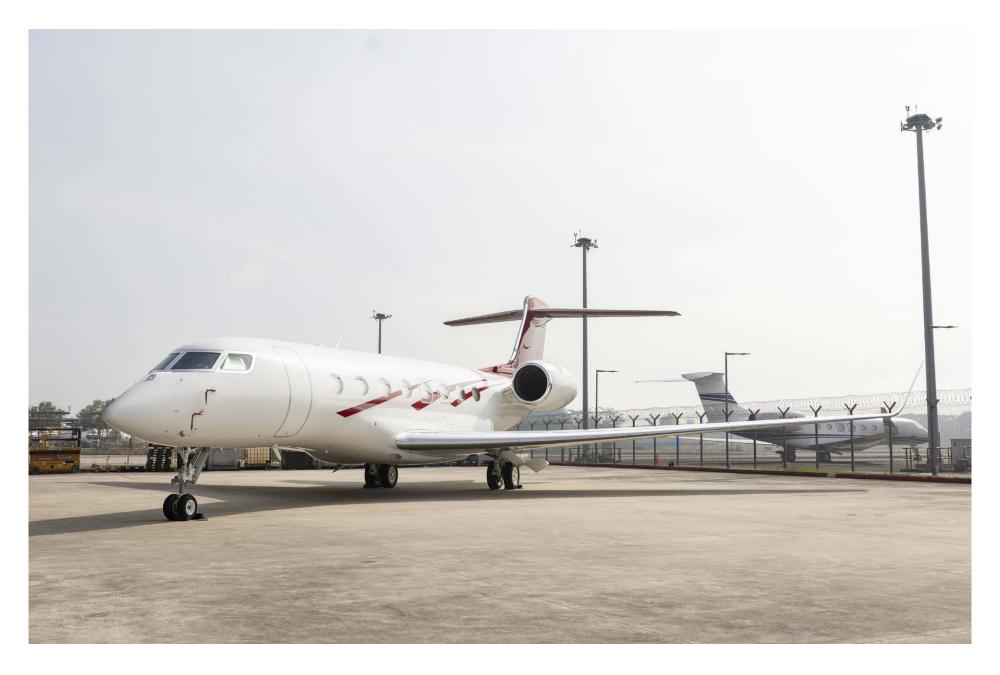

# Exterior

| BASE PAINT COLOR   | White               |
|--------------------|---------------------|
| STRIPE COLOR       | Red                 |
| LAST REFURBISHMENT | Original Completion |