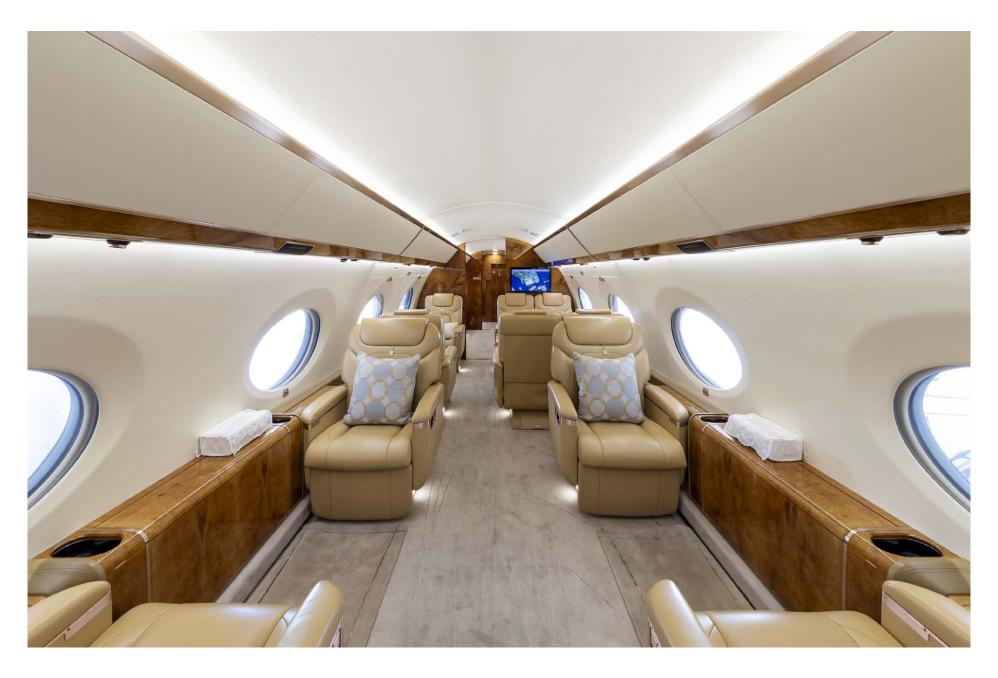

# Interior

| NUMBER OF PASSENGERS           | Thirteen (13)                                               |
|--------------------------------|-------------------------------------------------------------|
| GALLEY LOCATION                | Forward                                                     |
| FORWARD CABIN<br>CONFIGURATION | Four (4) Place Club                                         |
| MID CABIN CONFIGURATION        | Four (4) Place Conference Group opposite Two (2) Place Club |
| AFT CABIN CONFIGURATION        | Three (3) Place Divan opposite Credenza                     |
| LAVATORY LOCATIONS             | Forward Crew and Aft Executive                              |
| CREW REST                      | Yes                                                         |
| JUMPSEAT                       | Yes                                                         |
| LAST REFURBISHMENT             | Original Completion                                         |