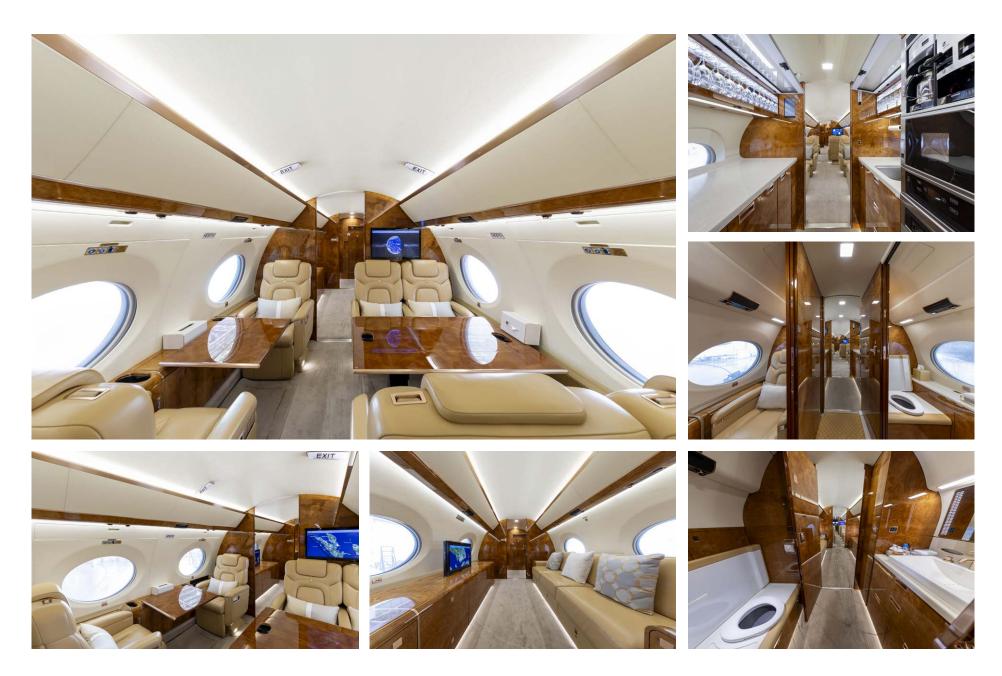

# Interior

| NUMBER OF PASSENGERS           | Thirteen (13)                                               |
|--------------------------------|-------------------------------------------------------------|
| GALLEY LOCATION                | Forward                                                     |
| FORWARD CABIN<br>CONFIGURATION | Four (4) Place Club                                         |
| MID CABIN CONFIGURATION        | Four (4) Place Conference Group opposite Two (2) Place Club |
| AFT CABIN CONFIGURATION        | Three (3) Place Divan opposite Credenza                     |
| LAVATORY LOCATIONS             | Forward Crew and Aft Executive                              |
| CREW REST                      | Yes                                                         |
| JUMPSEAT                       | Yes                                                         |
| LAST REFURBISHMENT             | Original Completion                                         |

# Connectivity & entertainment

| HIGH-SPEED INTERNET | SwiftBroadband                                        |
|---------------------|-------------------------------------------------------|
| PHONE SYSTEM        | Aircell Axxess II                                     |
| DISPLAY MONITORS    | Forward and Mid Cabin Bulkheads<br>Aft Cabin Credenza |