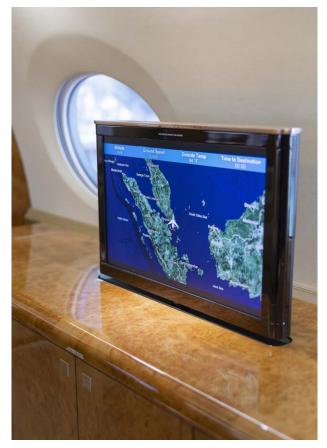

# Connectivity & entertainment

| HIGH-SPEED INTERNET | SwiftBroadband                                        |
|---------------------|-------------------------------------------------------|
| PHONE SYSTEM        | Aircell Axxess II                                     |
| DISPLAY MONITORS    | Forward and Mid Cabin Bulkheads<br>Aft Cabin Credenza |