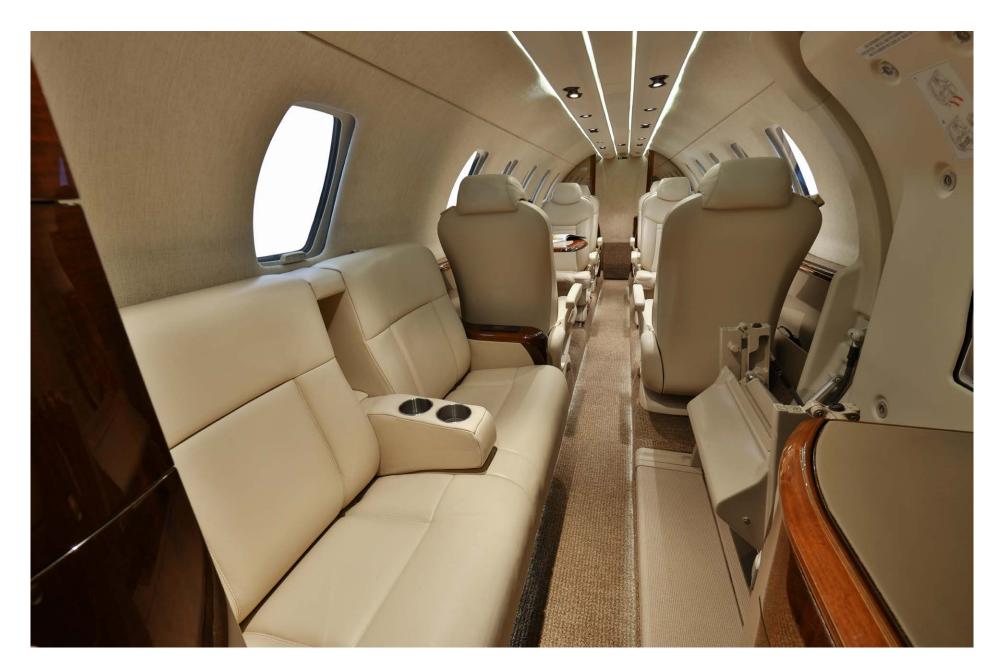

### Interior

| NUMBER OF PASSENGERS           | Eight (8) + One (1)          |
|--------------------------------|------------------------------|
| GALLEY LOCATION                | Forward                      |
| FORWARD CABIN<br>CONFIGURATION | Forward RH Dual (2) Divan    |
| MID CABIN CONFIGURATION        | Four (4) Place Club          |
| AFT CABIN CONFIGURATION        | Two (2) Forward Facing Seats |
| LAVATORY LOCATION              | Aft (Belted Lav)             |