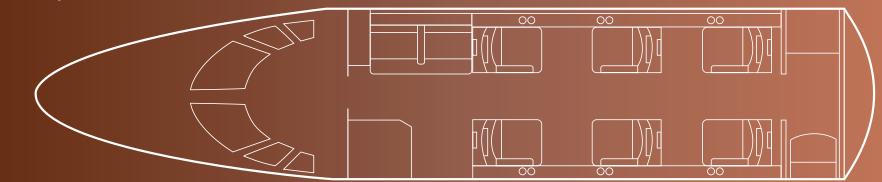

### Interior

| NUMBER OF PASSENGERS           | Eight (8) + One (1)          |
|--------------------------------|------------------------------|
| GALLEY LOCATION                | Forward                      |
| FORWARD CABIN<br>CONFIGURATION | Forward RH Dual (2) Divan    |
| MID CABIN CONFIGURATION        | Four (4) Place Club          |
| AFT CABIN CONFIGURATION        | Two (2) Forward Facing Seats |
| LAVATORY LOCATION              | Aft (Belted Lav)             |

### Floorplan

info@jetcraft.com | +1 919 941 8400 | jetcraft.com

info@jetcraft.com | +1 919 941 8400 | jetcraft.com

info@jetcraft.com | +1 919 941 8400 | jetcraft.com

info@jetcraft.com | +1 919 941 8400 | jetcraft.com