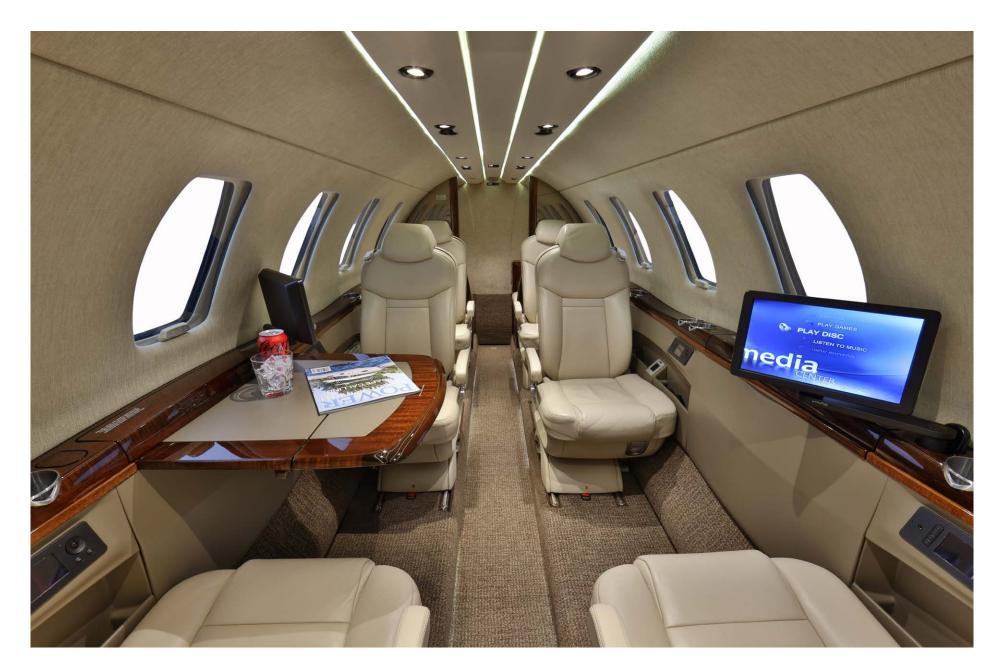

### Interior

| NUMBER OF PASSENGERS           | Eight (8) + One (1)          |
|--------------------------------|------------------------------|
| GALLEY LOCATION                | Forward                      |
| FORWARD CABIN<br>CONFIGURATION | Forward RH Dual (2) Divan    |
| MID CABIN CONFIGURATION        | Four (4) Place Club          |
| AFT CABIN CONFIGURATION        | Two (2) Forward Facing Seats |
| LAVATORY LOCATION              | Aft (Belted Lav)             |