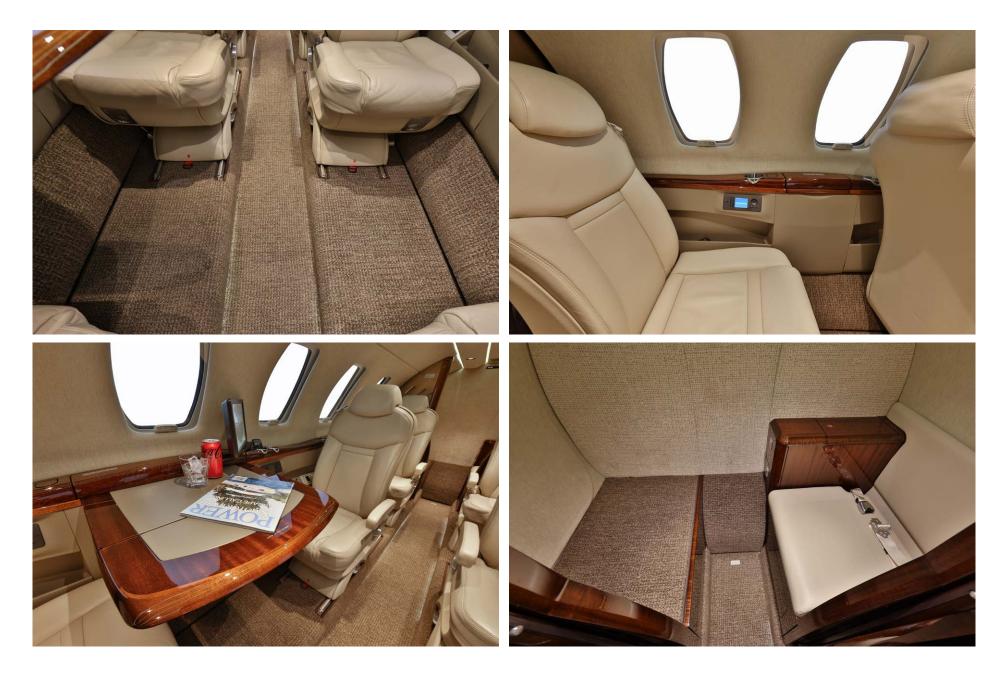

### Interior

| NUMBER OF PASSENGERS           | Eight (8) + One (1)          |
|--------------------------------|------------------------------|
| GALLEY LOCATION                | Forward                      |
| FORWARD CABIN<br>CONFIGURATION | Forward RH Dual (2) Divan    |
| MID CABIN CONFIGURATION        | Four (4) Place Club          |
| AFT CABIN CONFIGURATION        | Two (2) Forward Facing Seats |
| LAVATORY LOCATION              | Aft (Belted Lav)             |