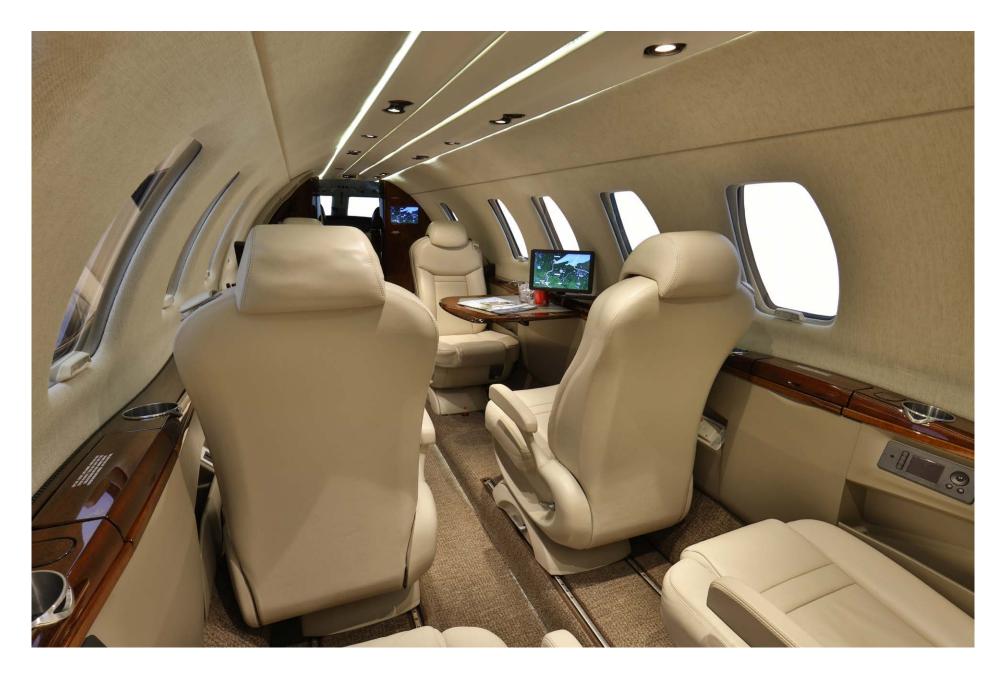

### Interior

| NUMBER OF PASSENGERS           | Eight (8) + One (1)          |
|--------------------------------|------------------------------|
| GALLEY LOCATION                | Forward                      |
| FORWARD CABIN<br>CONFIGURATION | Forward RH Dual (2) Divan    |
| MID CABIN CONFIGURATION        | Four (4) Place Club          |
| AFT CABIN CONFIGURATION        | Two (2) Forward Facing Seats |
| LAVATORY LOCATION              | Aft (Belted Lav)             |