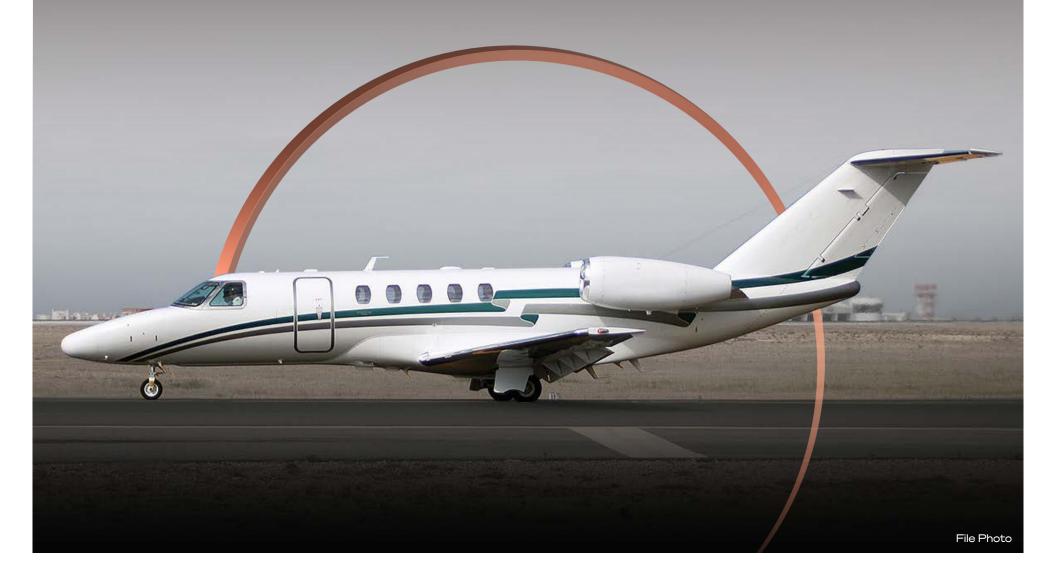

### Exterior

BASE PAINT COLOR

Matterhorn White

STRIPE COLOR(S)

Red and Black