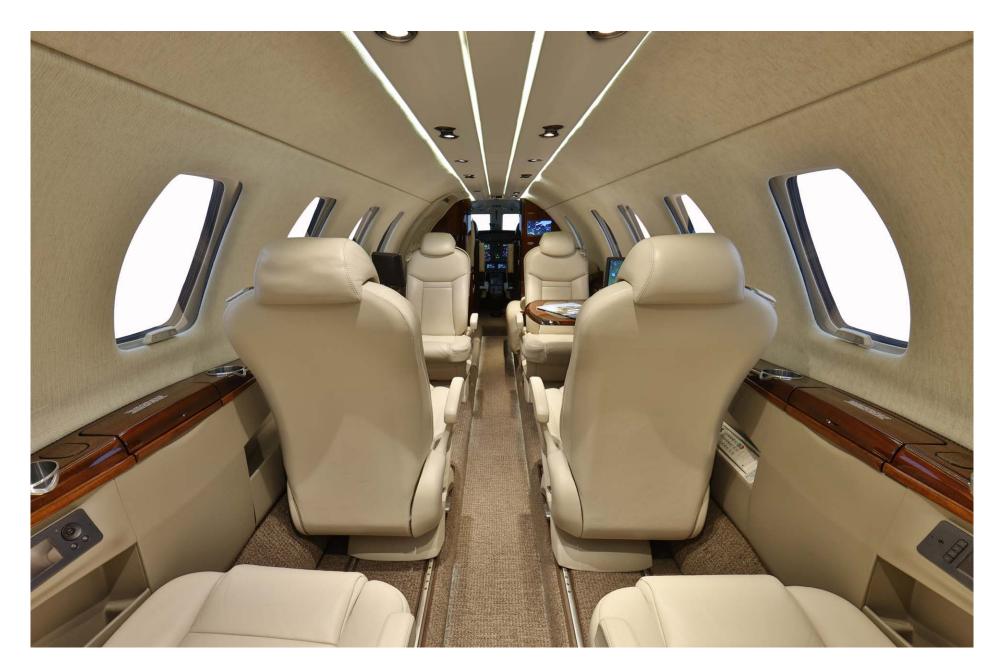

### Interior

| NUMBER OF PASSENGERS           | Eight (8) + One (1)          |
|--------------------------------|------------------------------|
| GALLEY LOCATION                | Forward                      |
| FORWARD CABIN<br>CONFIGURATION | Forward RH Dual (2) Divan    |
| MID CABIN CONFIGURATION        | Four (4) Place Club          |
| AFT CABIN CONFIGURATION        | Two (2) Forward Facing Seats |
| LAVATORY LOCATION              | Aft (Belted Lav)             |