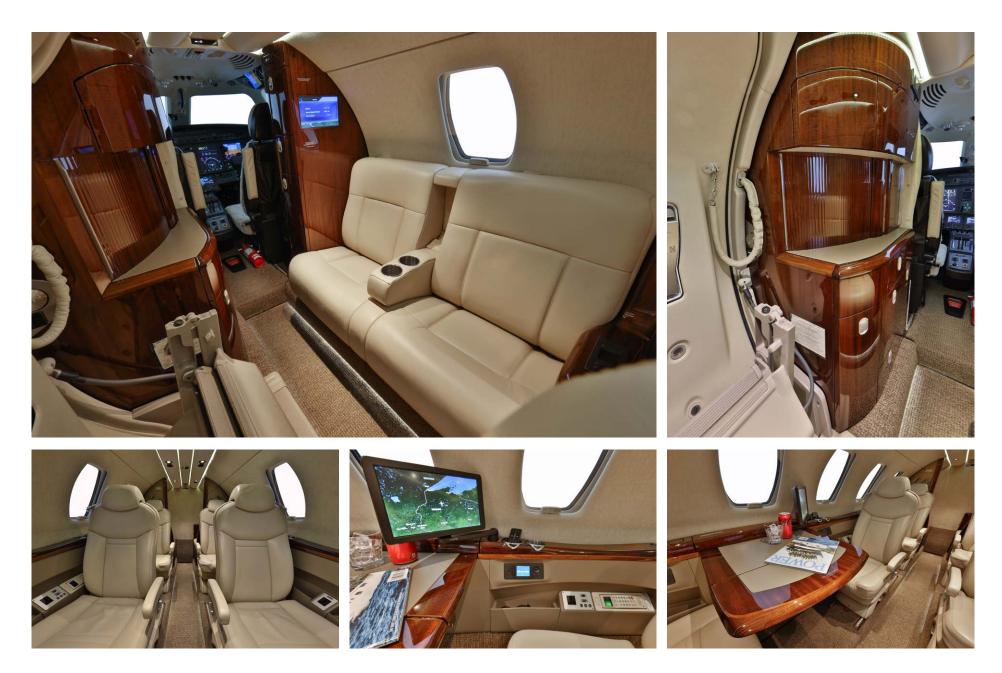

### Interior

| NUMBER OF PASSENGERS           | Eight (8) + One (1)          |
|--------------------------------|------------------------------|
| GALLEY LOCATION                | Forward                      |
| FORWARD CABIN<br>CONFIGURATION | Forward RH Dual (2) Divan    |
| MID CABIN CONFIGURATION        | Four (4) Place Club          |
| AFT CABIN CONFIGURATION        | Two (2) Forward Facing Seats |
| LAVATORY LOCATION              | Aft (Belted Lav)             |