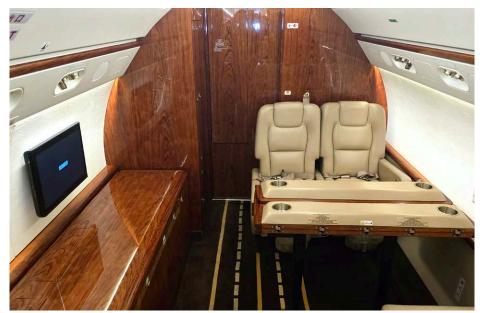

# Interior

| NUMBER OF PASSENGERS    | Twelve (12)                                            |
|-------------------------|--------------------------------------------------------|
| GALLEY LOCATION         | Aft                                                    |
| FWD CABIN CONFIGURATION | Four (4) Place Club                                    |
| MID CABIN CONFIGURATION | Four (4) Place Club                                    |
| AFT CABIN CONFIGURATION | Four (4) Place Conference Group opposite a<br>Credenza |
| LAVATORY LOCATIONS      | Fwd & Aft                                              |

### Entertainment

| DISPLAY / TV MONITOR(S) | Bulkhead Monitor and Monitor over<br>Credenza |
|-------------------------|-----------------------------------------------|
|-------------------------|-----------------------------------------------|