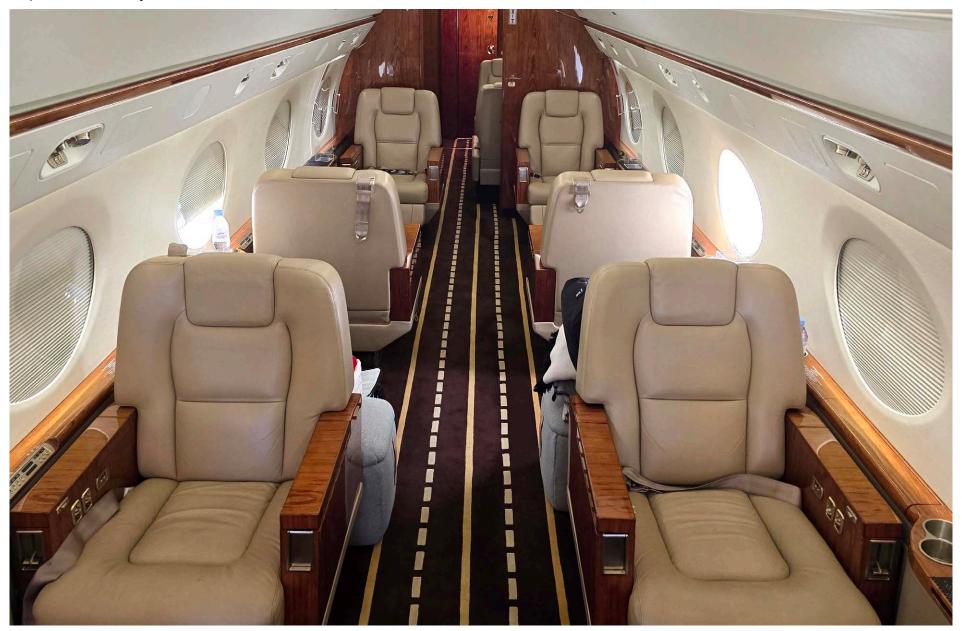

# Interior

| NUMBER OF PASSENGERS    | Twelve (12)                                            |
|-------------------------|--------------------------------------------------------|
| GALLEY LOCATION         | Aft                                                    |
| FWD CABIN CONFIGURATION | Four (4) Place Club                                    |
| MID CABIN CONFIGURATION | Four (4) Place Club                                    |
| AFT CABIN CONFIGURATION | Four (4) Place Conference Group opposite a<br>Credenza |
| LAVATORY LOCATIONS      | Fwd & Aft                                              |