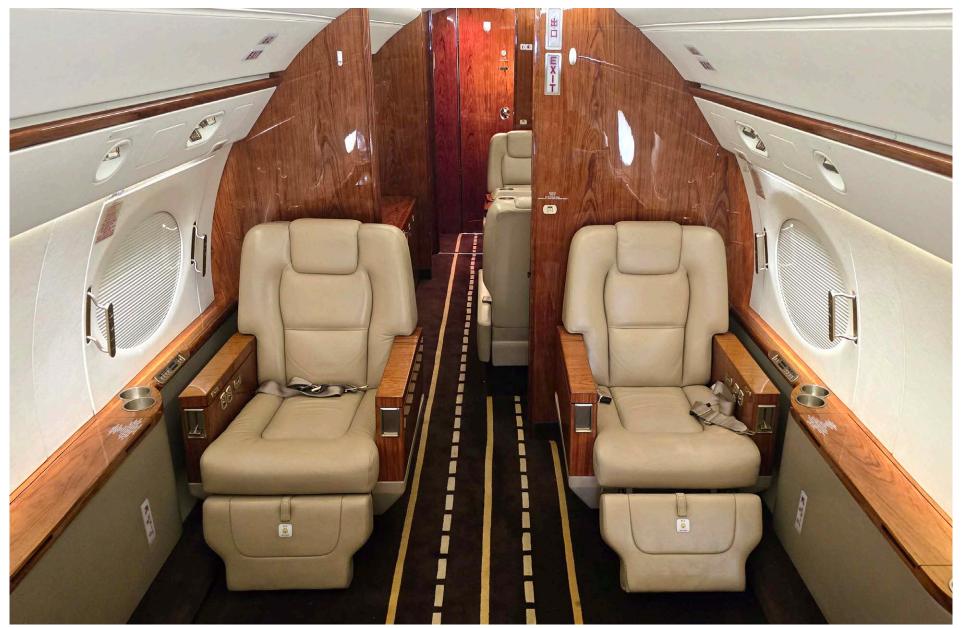

# Interior

| NUMBER OF PASSENGERS    | Twelve (12)                                            |
|-------------------------|--------------------------------------------------------|
| GALLEY LOCATION         | Aft                                                    |
| FWD CABIN CONFIGURATION | Four (4) Place Club                                    |
| MID CABIN CONFIGURATION | Four (4) Place Club                                    |
| AFT CABIN CONFIGURATION | Four (4) Place Conference Group opposite a<br>Credenza |
| LAVATORY LOCATIONS      | Fwd & Aft                                              |