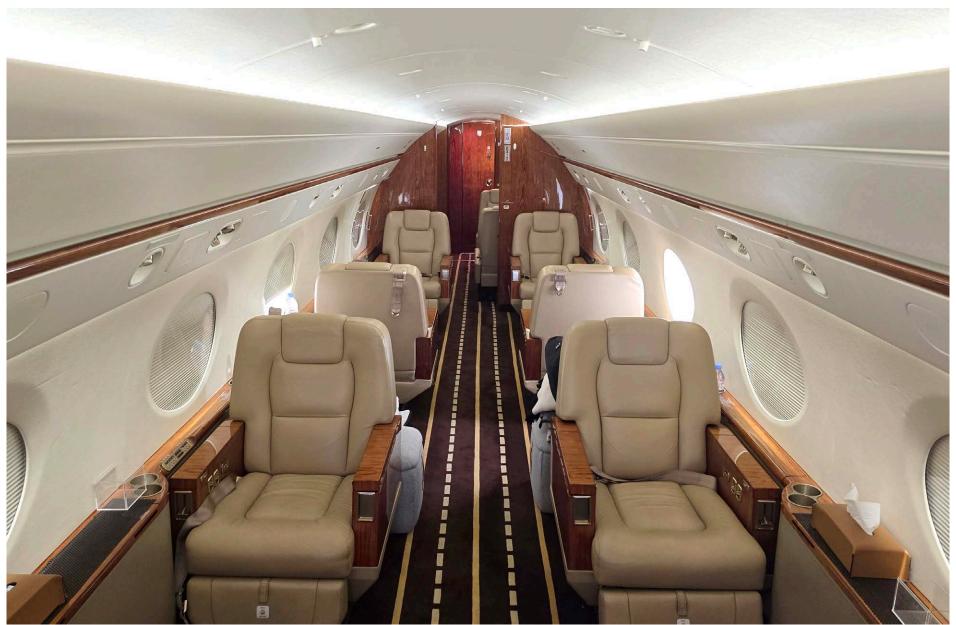

# Interior

| NUMBER OF PASSENGERS    | Twelve (12)                                            |
|-------------------------|--------------------------------------------------------|
| GALLEY LOCATION         | Aft                                                    |
| FWD CABIN CONFIGURATION | Four (4) Place Club                                    |
| MID CABIN CONFIGURATION | Four (4) Place Club                                    |
| AFT CABIN CONFIGURATION | Four (4) Place Conference Group opposite a<br>Credenza |
| LAVATORY LOCATIONS      | Fwd & Aft                                              |