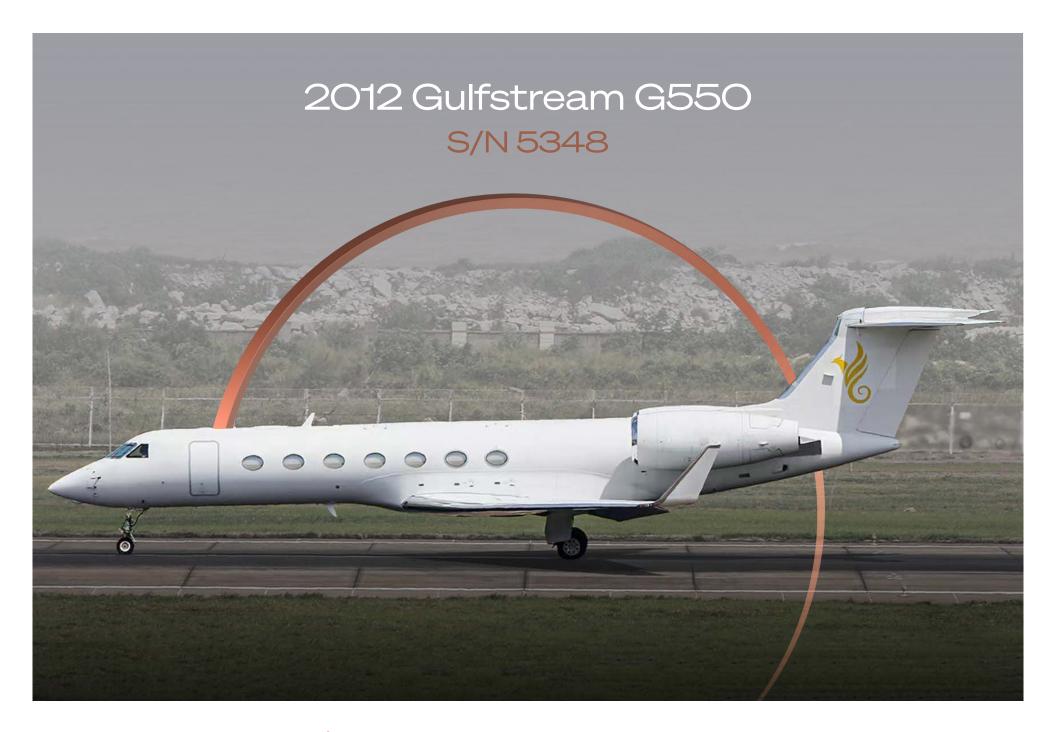

4,247
Hours

1,913
Landings



# Highlights

- Engines Enrolled on Rolls-Royce
   Corporate Care Enhanced
- APU Enrolled on Honeywell MSP
- Digital Flight Data Recorder (88 Parameters)
- Twelve Passenger Configuration

### Airframe

| TOTAL TIME SINCE NEW     | 4,247 Hours (as of March 14,2025) |
|--------------------------|-----------------------------------|
| TOTAL LANDINGS SINCE NEW | 1,913 Landings                    |
| ENTRY INTO SERVICE DATE  | October 2012                      |
| MAINTENANCE TRACKING     | CMP                               |

| Engines                | Left               | Right            |
|------------------------|--------------------|------------------|
| DESCRIPTION            | Rolls-Royce BR700  | )-710C4-11       |
| SERIAL NUMBER(S)       | 15815