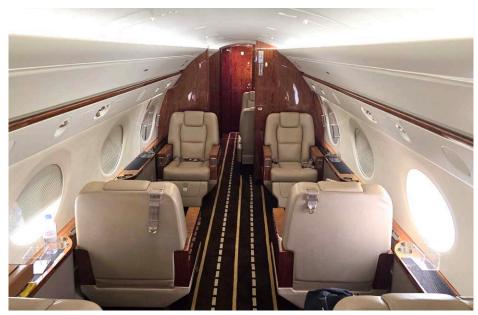

# Interior

| NUMBER OF PASSENGERS    | Twelve (12)                                            |
|-------------------------|--------------------------------------------------------|
| GALLEY LOCATION         | Aft                                                    |
| FWD CABIN CONFIGURATION | Four (4) Place Club                                    |
| MID CABIN CONFIGURATION | Four (4) Place Club                                    |
| AFT CABIN CONFIGURATION | Four (4) Place Conference Group opposite a<br>Credenza |
| LAVATORY LOCATIONS      | Fwd & Aft                                              |